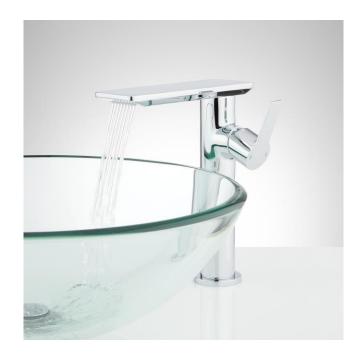

### HOLLYN SINGLE-HOLE VESSEL FAUCET WITH POP-UP DRAIN

SKU: 947995

Code: SH443177, SH443179

#### **FEATURES**

Material: Metal construction for strength and durability

Installation Type: Vessel

Flow Rate: 1.2 gpm (4.5 L/min) @ 60 psi

Cartridge Type: Ceramic Disc

Swivel Spout: No

Drain Type: Metal push-pop with overflow