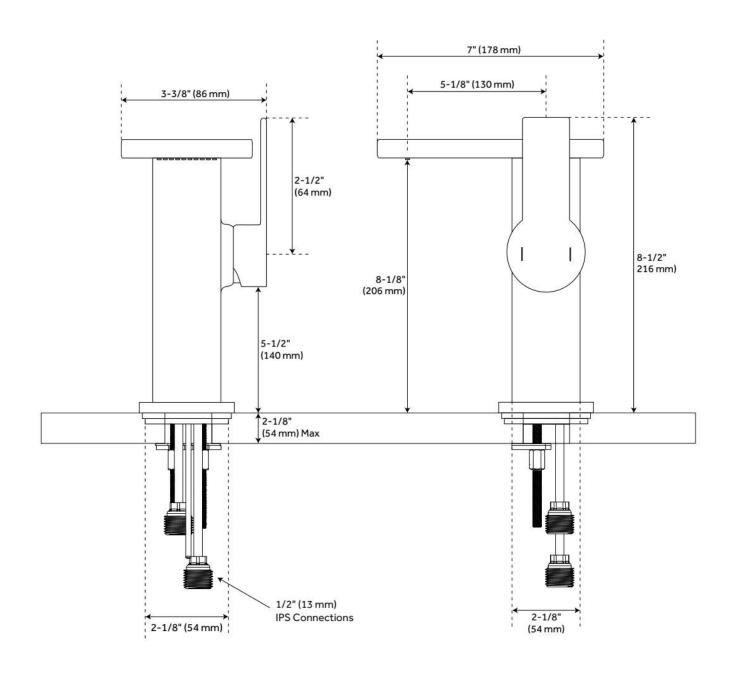

# HOLLYN SINGLE-HOLE VESSEL FAUCET WITH POP-UP DRAIN

SKU: 947995

Code: SH443177, SH443179