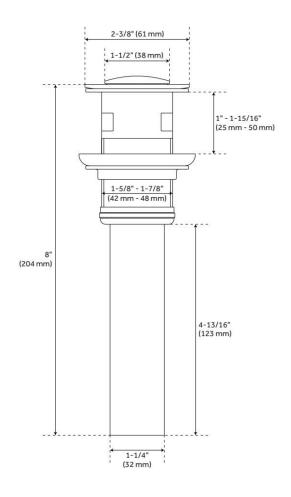

### **ADDITIONAL FEATURES**

• Drain is compatible with sinks that have an overflow hole.

REVISED 5/15/2024

# HOLLYN SINGLE-HOLE VESSEL FAUCET WITH POP-UP DRAIN

SKU: 947995

Code: SH443177, SH443179