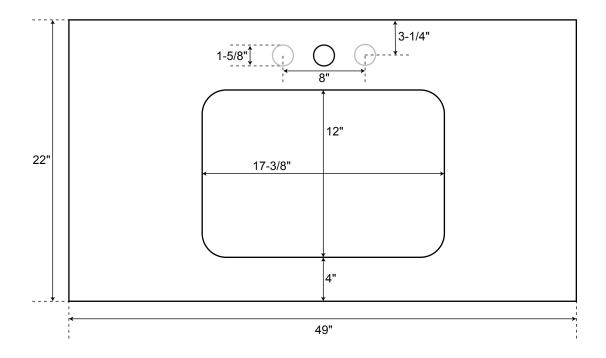

## 49" Stone

Vanity Top with Rectangular Undermount Sink

## Approximate Weights

| Granite | 125 – 135 lbs. |
|---------|----------------|
| Marble  | 115 – 130 lbs. |
| Quartz  | 115 – 120 lbs. |

\* Measurements are approximate. It is recommended to have the product at the job site before finalizing plumbing.