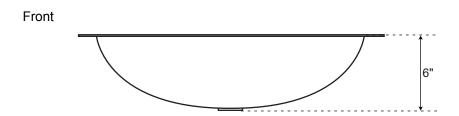

## **SPECIFICATIONS**

| Overall Dimensions | 20" L x 15" W (front to back) x 6" H |
|--------------------|--------------------------------------|
| Basin Dimensions   | 18" L x 13" W (front to back)        |
| Water Depth        | 5-1/2" to Rim                        |
| Drain Hole         | 1-1/2"                               |
| Rim                | 1"                                   |

Rectangular Copper Undermount Sink

All measurements are approximate.