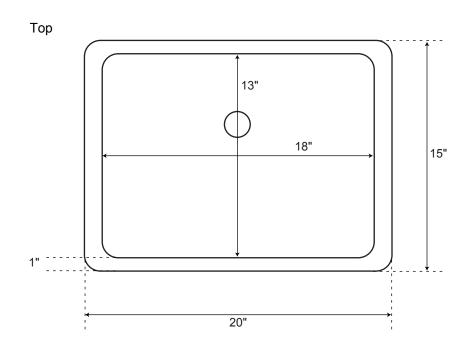

## **SPECIFICATIONS**

| Overall Dimensions | 20" L x 15" W (front to back) x 6" H |
|--------------------|--------------------------------------|
| Basin Dimensions   | 18" L x 13" W (front to back)        |
| Water Depth        | 5-1/2" to Rim                        |
| Drain Hole         | 1-1/2"                               |
| Rim                | 1"                                   |

Rectangular Copper Undermount Sink

All measurements are approximate.