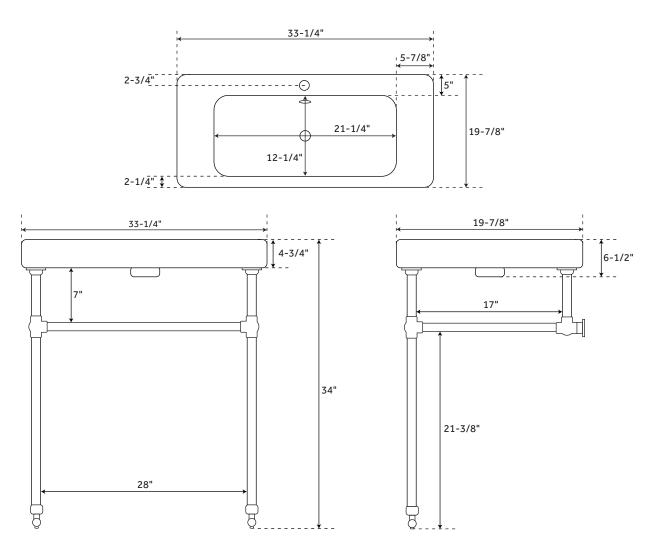

## **FEATURES**

Number of Basins: 1 Product Color: White Faucet Centers: Single-Hole Overflow Hole: Yes Length: 33-1/4"

Length: 33-1/4 Width: 19-7/8" Height: 34"

Basin Length: 21-1/4" Basin Width: 12-1/4" Basin Depth: 4-3/8"

Water Depth To Overflow: 2-7/8"

Drain Size: 1-1/2"

Mounting Hardware Included: Yes

Drain Included: Optional Faucet Included: No Stand Material: Brass 1" OD brass tubing