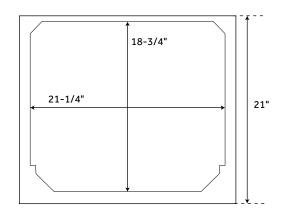

## **FEATURES**

Rough-in: 21"

Product Finish: Gray

Material: Wood

Installation Type: Freestanding

Number of Basins: 1

Number of Doors: 2

Sink Installation: Undermount - Oval