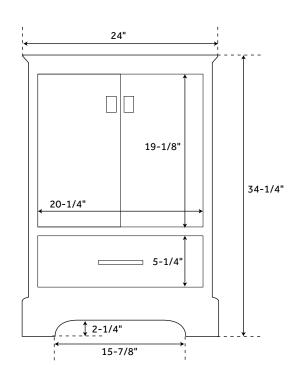

## **FEATURES**

Rough-in: 21"

Product Finish: Gray

Material: Wood

Installation Type: Freestanding

Number of Basins: 1

Number of Doors: 2

Sink Installation: Undermount - Oval

Features: Matching Mirror, Soft-Close Hinges

Assembly Required: No

Hardware Finish: Brushed Nickel

Faucet Included: No

Sink Included: Optional

Fits Drain Hole Size: 1-1/2" Vanity Top Included: Optional

Vanity Top Thickness: 3cm