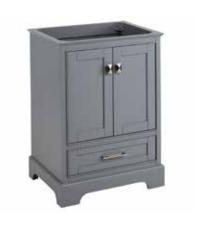

## 24" QUEN

## VANITY

SKU: 446384, 446385, 446382, 446383, 446040, 446041, 446042, 446043, 446044, 446045

## **FEATURES**

Rough-in: 21"

Product Finish: Gray

Material: Wood

Installation Type: Freestanding

Number of Basins: 1

Number of Doors: 2

Sink Installation: Undermount - Oval

Features: Matching Mirror, Soft-Close Hinges

Assembly Required: No

Hardware Finish: Brushed Nickel

Faucet Included: No

Sink Included: Optional

Fits Drain Hole Size: 1-1/2" Vanity Top Included: Optional

Vanity Top Thickness: 3cm