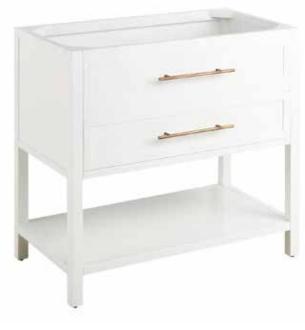

### FEATURES

Product Finish: White Material: Mahogany Installation Type: Freestanding Number Of Drawers: 1 Features: Soft-close Hinges Assembly Required: No Built-in Adjusters: Yes Hardware Finish: Antique Brass Faucet Included: No

#### FEATURES

Width: 36" Depth: 21" Height: 34-1/4" Optional Vanity Top Depth: 22" Optional Vanity Top Width: 37"