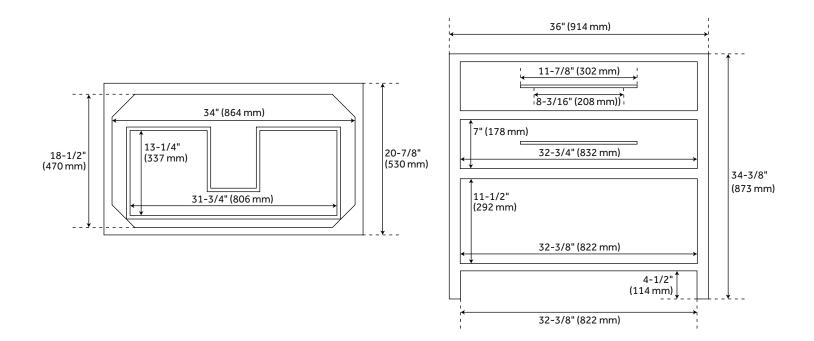

#### FEATURES

Width: 36" Depth: 21" Height: 34-1/4" Optional Vanity Top Depth: 22" Optional Vanity Top Width: 37"

#### **PRODUCT IMAGE**

All dimensions and specifications are nominal and may vary. Use actual products for accuracy in critical situations.

PAGE 2

See Website For Warranty Information www.signaturehardware.com/warranty