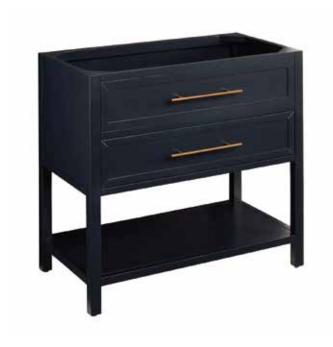

### **FEATURES**

Product Finish: Midnight Navy Blue Material: Mahogany Installation Type: Freestanding Number Of Drawers: 1 Features: Soft-close Hinges Assembly Required: No Built-in Adjusters: Yes Hardware Finish: Antique Brass

### **FEATURES**

Width: 36" Depth: 21" Height: 34-1/4"

Optional Vanity Top Depth: 22" Optional Vanity Top Width: 37"