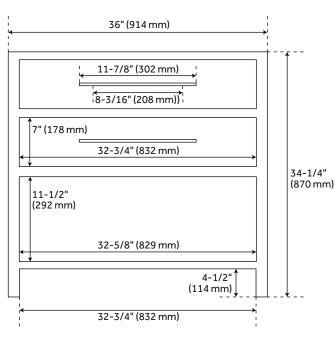

### **FEATURES**

Width: 36" Depth: 21" Height: 34-1/4"

Optional Vanity Top Depth: 22" Optional Vanity Top Width: 37"