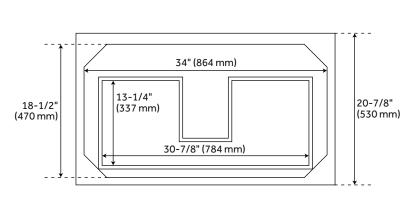

### **FEATURES**

Width: 36" Depth: 21" Height: 34-1/4"

Optional Vanity Top Depth: 22" Optional Vanity Top Width: 37"