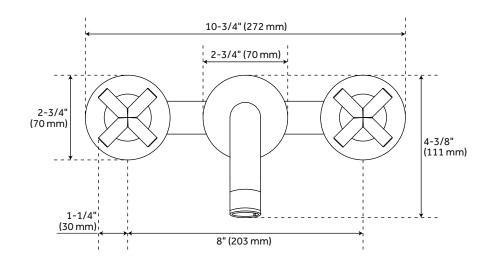

#### **FEATURES**

Faucet Centers: 8"
Rough-In: 2-1/2"
Length: 10-3/4"
Width: 7-3/4"
Height: 4-3/8"
Spout Reach: 7-3/8"
Base Plate Diameter: 2-3/4"
Handle Length: 1-1/4"
Height to Bottom of Handle: 2-1/4"
IPS: 1/2"