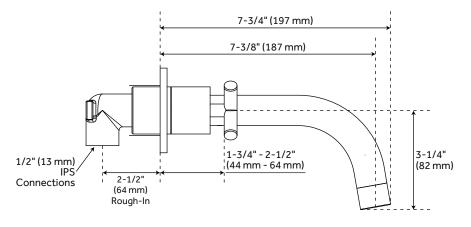

#### **FEATURES**

Faucet Centers: 8"
Rough-In: 2-1/2"
Length: 10-3/4"
Width: 7-3/4"
Height: 4-3/8"
Spout Reach: 7-3/8"
Base Plate Diameter: 2-3/4"
Handle Length: 1-1/4"
Height to Bottom of Handle: 2-1/4"
IPS: 1/2"