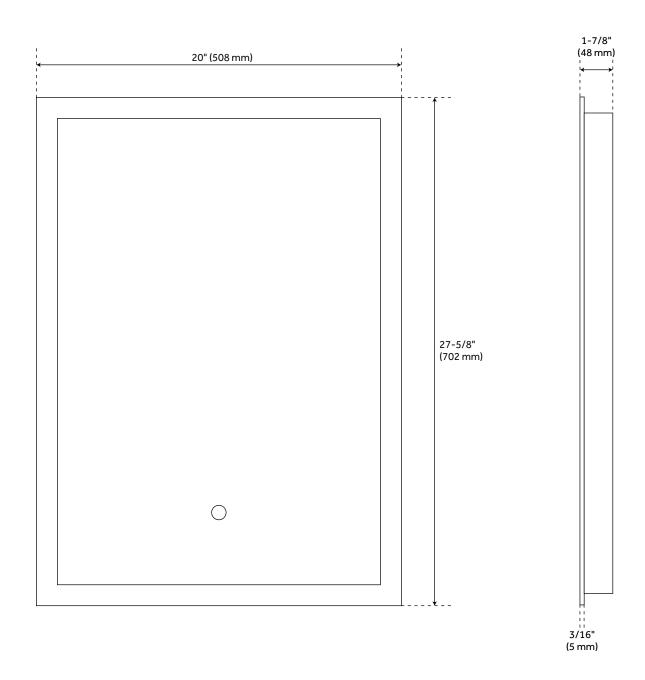

#### **ADDITIONAL FEATURES**

- 20" mirror overall dimensions: 20" W x 27-5/8" H x 1-7/8" D and has 15-3/4" vertical mounting centers.
- 32" mirror overall dimensions: 32" W x 24" H x 1-7/8" D and has 27-5/8" horizontal mounting centers.
- Utilizes a 4 mm copper-free silver mirror for a high-quality image effect that is clear, smooth, and true.
- Mirror is supported by an aluminum frame for lightweight durability.
- Light activated and adjusted by touch sensor.
- Features backlighting behind mirror.
- Designed to work in conjunction with the bathroom's main light source.

# 20" ARAICA LIGHTED MIRROR WITH TUNABLE LED

All dimensions and specifications are nominal and may vary. Use actual products for accuracy in critical situations.