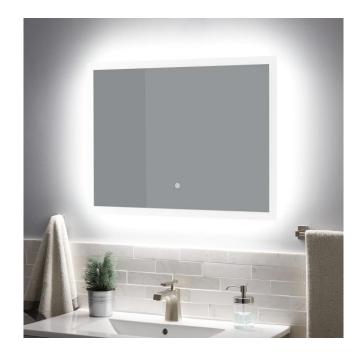

### ARAICA LIGHTED MIRROR WITH TUNABLE LED

SKU: 946565

Code: SH442994, SH442995

#### **FEATURES**

Features: Lighted Design: Modern Material: Aluminum Depth: 1-7/8"

Mounting Hardware Included: Yes

Assembly Required: No Mirror Shape: Rectangle

**LISTED ID: SH66232018TS** 

REVISED10/6/2023

#### **ADDITIONAL FEATURES**

- 20" mirror overall dimensions: 20" W x 27-5/8" H x 1-7/8" D and has 15-3/4" vertical mounting centers.
- 32" mirror overall dimensions: 32" W x 24" H x 1-7/8" D and has 27-5/8" horizontal mounting centers.
- Utilizes a 4 mm copper-free silver mirror for a high-quality image effect that is clear, smooth, and true.
- Mirror is supported by an aluminum frame for lightweight durability.
- Light activated and adjusted by touch sensor.
- Features backlighting behind mirror.
- Designed to work in conjunction with the bathroom's main light source.