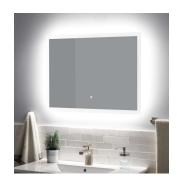

### ARAICA LIGHTED MIRROR WITH TUNABLE LED

SKU: 946565

Code: SH442994, SH442995

#### **ADDITIONAL FEATURES**

- 20" mirror overall dimensions: 20" W x 27-5/8" H x 1-7/8" D and has 15-3/4" vertical mounting centers.
- 32" mirror overall dimensions: 32" W x 24" H x 1-7/8" D and has 27-5/8" horizontal mounting centers.
- Utilizes a 4 mm copper-free silver mirror for a high-quality image effect that is clear, smooth, and true.
- Mirror is supported by an aluminum frame for lightweight durability.
- Light activated and adjusted by touch sensor.
- Features backlighting behind mirror.
- Designed to work in conjunction with the bathroom's main light source.