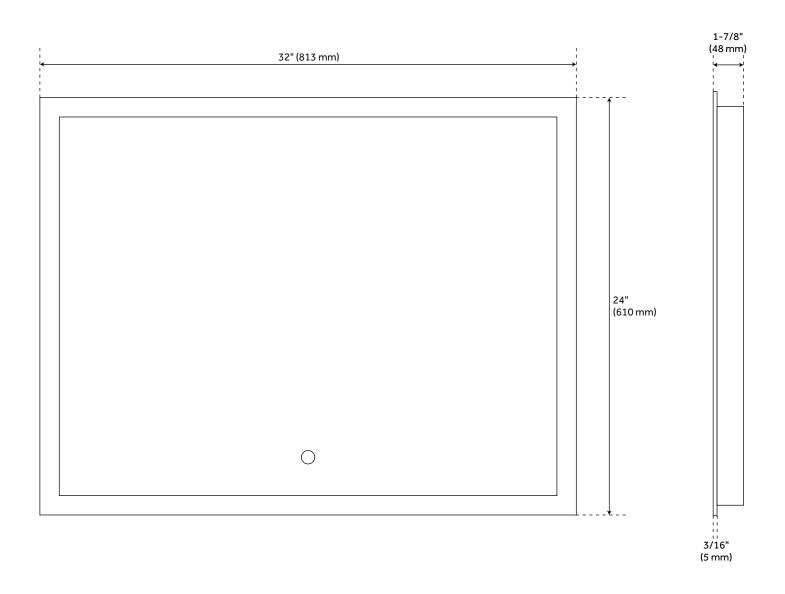

#### **ADDITIONAL FEATURES**

- 20" mirror overall dimensions: 20" W x 27-5/8" H x 1-7/8" D and has 15-3/4" vertical mounting centers.
- 32" mirror overall dimensions: 32" W x 24" H x 1-7/8" D and has 27-5/8" horizontal mounting centers.
- Utilizes a 4 mm copper-free silver mirror for a high-quality image effect that is clear, smooth, and true.
- Mirror is supported by an aluminum frame for lightweight durability.
- Light activated and adjusted by touch sensor.
- Features backlighting behind mirror.
- Designed to work in conjunction with the bathroom's main light source.

# 32" ARAICA LIGHTED MIRROR WITH TUNABLE LED

All dimensions and specifications are nominal and may vary. Use actual products for accuracy in critical situations.