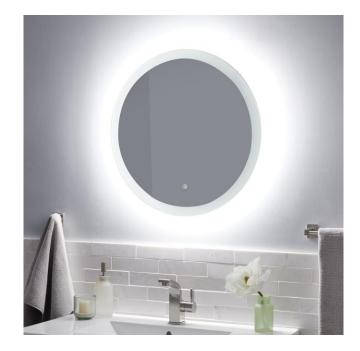

## MORSE ROUND LIGHTED MIRROR WITH TUNABLE LED

SKU: 946560

Code: SH442984, SH442985

**FEATURES** 

Material: Steel On/Off Switch: No

LISTED ID: SH66223023TS, SH66225023TS

## **ADDITIONAL FEATURES**

- 23" mirror overall dimensions: 22-7/8" W x 22-7/8" H x 1-7/8" D and has 11-1/2" French cleat mounting centers.
- 25" mirror overall dimensions: 24-1/2" W x 24-1/2" H x 1-7/8" D and has 15-3/4" French cleat mounting centers.
- Utilizes a 4 mm, copper-free, silver mirror to provide a crisp, smooth, and true reflection.
- Mirror is supported by a steel frame for lightweight durability.
- Light activated and adjusted by touch sensor.
- Features backlighting behind mirror.
- Designed to work in conjunction with the bathroom's main light source.