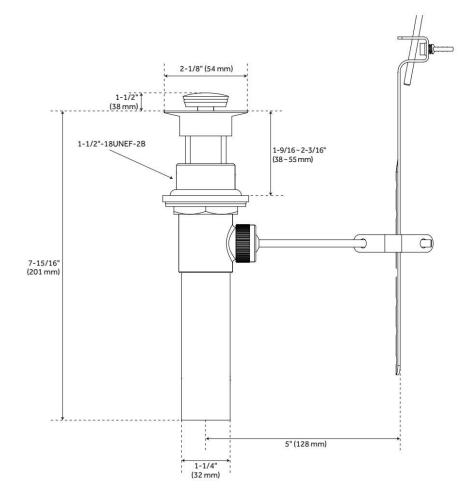

## FEATURES

Material: Metal construction for strength and durability Installation Type: Widespread Flow Rate: 1.2 gpm (4.5 L/min) @ 60 psi Cartridge Type: Ceramic Disc Swivel Spout: No Drain Type: Lift rod metal pop-up with overflow