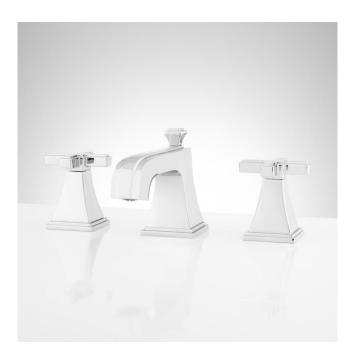

## PINECREST WIDESPREAD BATHROOM FAUCET -CROSS HANDLES

SKU: 946719 Code: SHPCWSCRS, SHWSC807LH