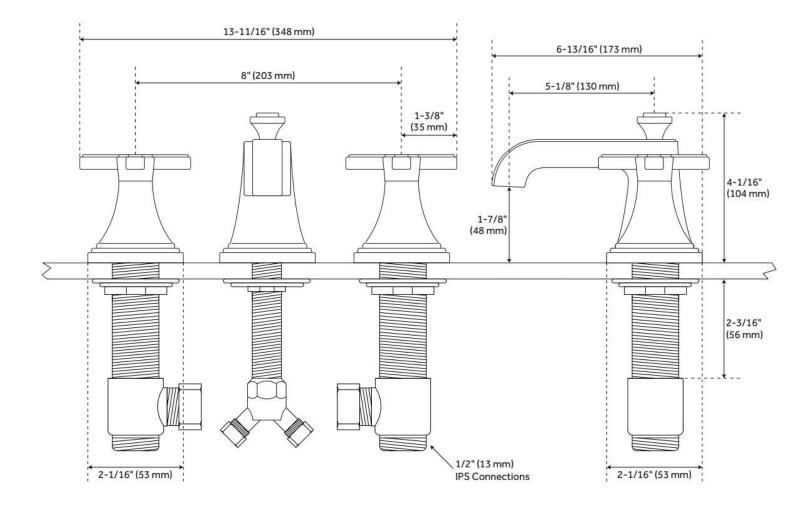

## PINECREST WIDESPREAD BATHROOM FAUCET -CROSS HANDLES

SKU: 946719 Code: SHPCWSCRS, SHWSC807LH