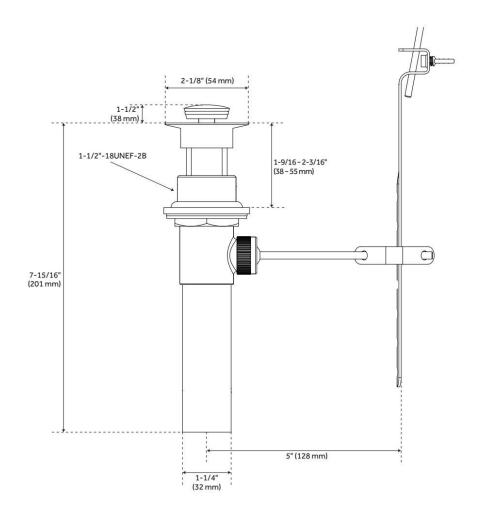

#### **FEATURES**

Material: Metal construction for strength and durability

Installation Type: Widespread

Flow Rate: 1.2 gpm (4.5 L/min) @ 60 psi

Cartridge Type: Ceramic Disc

Swivel Spout: No

Drain Type: Lift rod metal pop-up with overflow