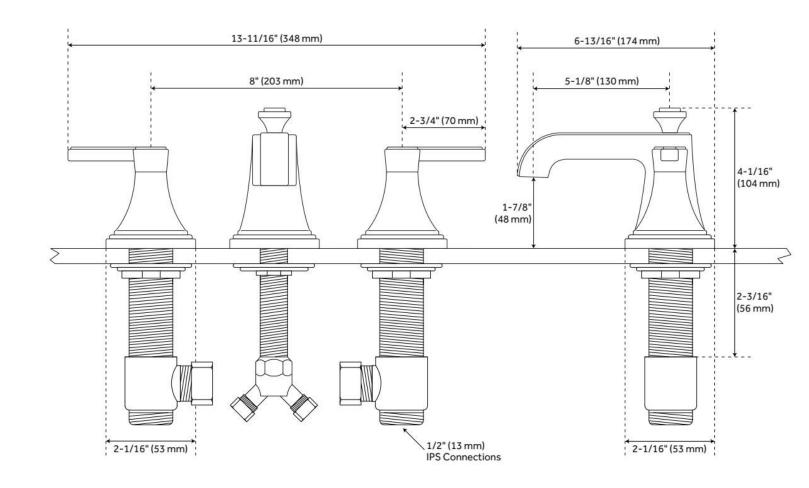

#### **FEATURES**

Material: Metal construction for strength and durability

Installation Type: Widespread

Flow Rate: 1.2 gpm (4.5 L/min) @ 60 psi

Cartridge Type: Ceramic Disc

Swivel Spout: No

Drain Type: Lift rod metal pop-up with overflow