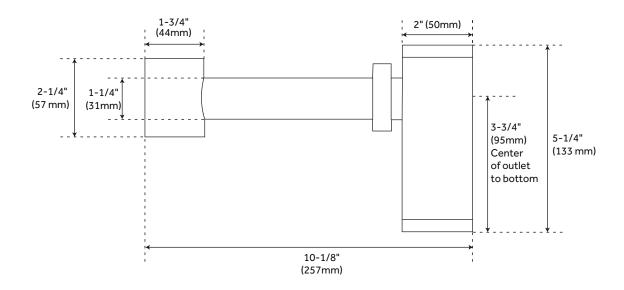

#### **FEATURES**

Length: 10-1/8" Width: 2-1/4" Height: 5-1/4"

Metal Gauge/thickness: 17 Gauge

lps: 1-1/4"