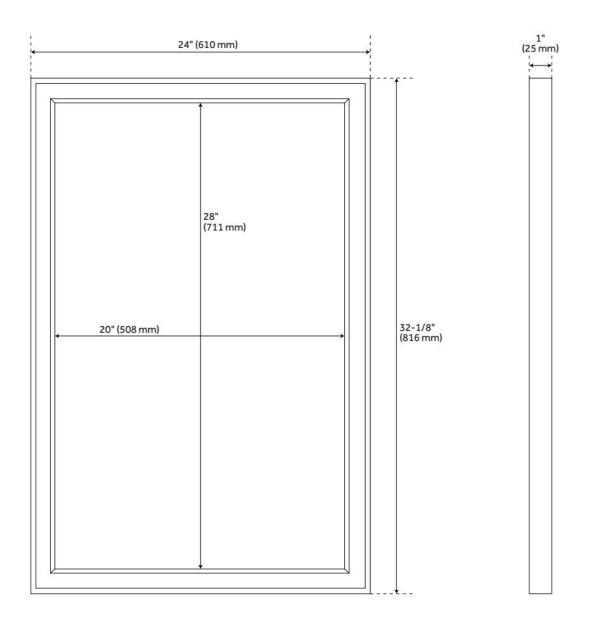

## **ADDITIONAL FEATURES**

- 24" mirror overall: 24" W x 32-1/8" H x 1" D. Mirror only: 20" W x 28" H. Mounting centers: 14".
- 30" mirror overall: 30" W x 32-1/8" H x 1-1/4" D. Mirror only: 26" W x 28" H. Mounting centers: 21-5/8".
- Wood finish samples available.