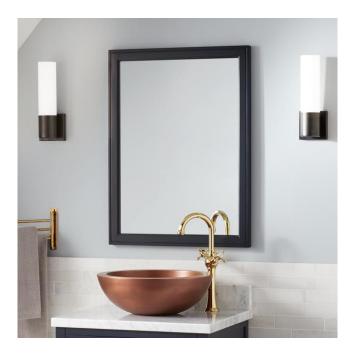

## ROBERTSON MAHOGANY VANITY MIRROR- MIDNIGHT NAVY BLUE

SKU: 943000 Code: SH433844, SH433847

FEATURES Material: Mahogany On/Off Switch: No

## ROBERTSON MAHOGANY VANITY MIRROR- MIDNIGHT NAVY BLUE

SKU: 943000 Code: SH433844, SH433847