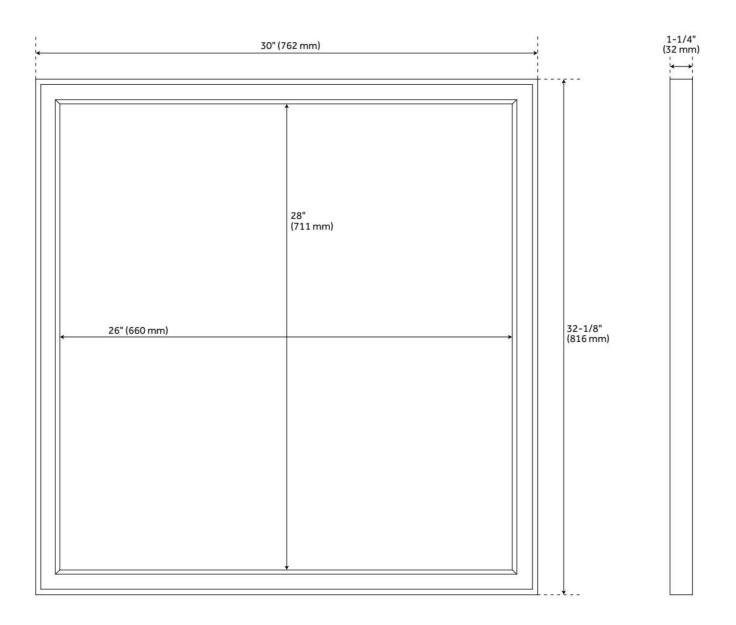

## **ADDITIONAL FEATURES**

- 24" mirror overall: 24" W x 32-1/8" H x 1" D. Mirror only: 20" W x 28" H. Mounting centers: 14".
- 30" mirror overall: 30" W x 32-1/8" H x 1-1/4" D. Mirror only: 26" W x 28" H. Mounting centers: 21-5/8".
- Wood finish samples available.