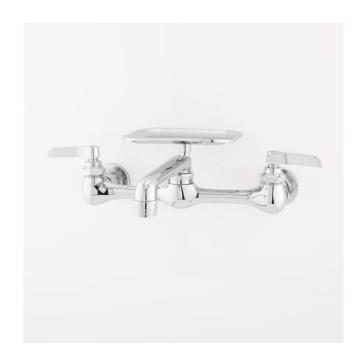

## WALL-MOUNT FAUCET WITH SOAP TRAY - LEVER HANDLES - CHROME

SKU: 426713 Code: PFXC900U

## **ADDITIONAL FEATURES**

- Full-turn cartridges.
- Metal tube swing spout.
- Removable soap dish.
- Features fixed 8" centers.
- Chrome finish.

REVISED 5/20/2024

## WALL-MOUNT FAUCET WITH SOAP TRAY - LEVER HANDLES - CHROME

SKU: 426713 Code: PFXC900U

REVISED 5/20/2024