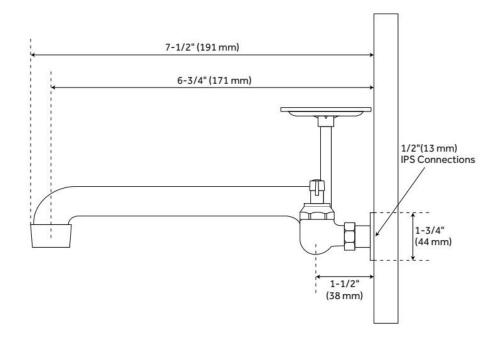

## **ADDITIONAL FEATURES**

- Full-turn cartridges.
- Metal tube swing spout.
- Removable soap dish.
- Features fixed 8" centers.
- Chrome finish.

REVISED 5/20/2024