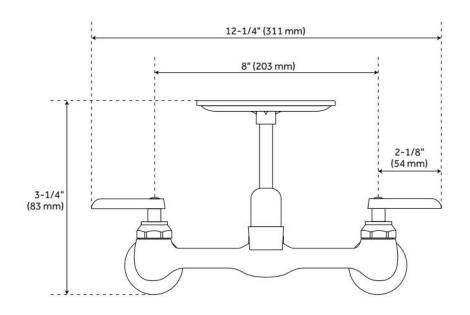

## **ADDITIONAL FEATURES**

- Full-turn cartridges.
- Metal tube swing spout.
- Removable soap dish.
- Features fixed 8" centers.
- Chrome finish.

REVISED 5/20/2024