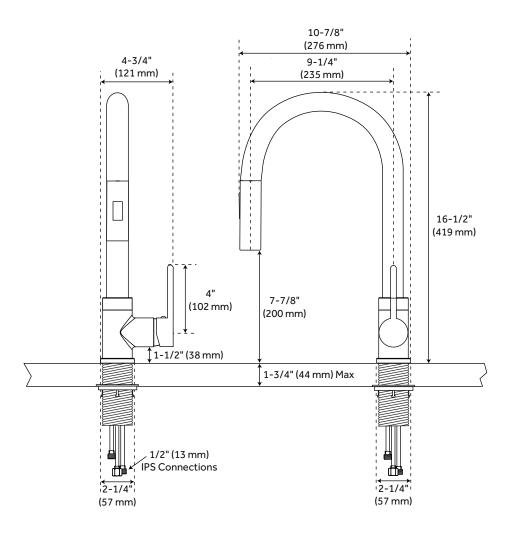

#### **FEATURES**

Installation Type: Single-Hole Faucet Holes: 1 Hand Sprayer Material: ABS Max. Countertop Thickness: 1-3/4" Faucet Centers: Single-Hole Handle Type: Lever Faucet Material: Brass Length: 4-3/4" Width: 10-7/8" Height: 16-1/2" Height To Spout: 7-7/8" Spout Reach: 9-1/4" Swivel Spout: Yes Base Plate Length: 2-1/4" Base Plate Width: 2-1/4" Handle Length: 4" Height to Bottom of Handle: 1-1/2" Ceramic Disc Cartridges: Yes Hot and Cold Indicators: Yes Maximum Flow Rate: 1.75 gpm