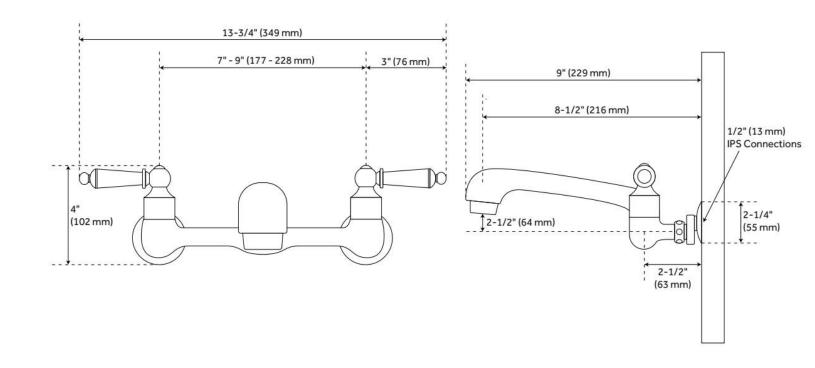

## **ADDITIONAL FEATURES**

- Made of high quality materials.
- Metal lever handles.
- Swivel spout.
- Faucet can be installed with variable centers from 7" 9"

REVISED 6/4/2024