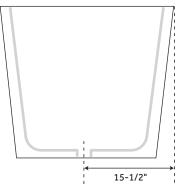

## FEATURES

Product Finish: White Features: Integral Drain & Overflow Overflow Hole: Yes Integral Drain & Overflow : Yes Material: Acrylic Length: 69" Width: 31" Height: 27-1/2" Tub Interior Length: 45" Tub Interior Width: 20-1/2" Tub Slope: 28° Water Depth to Rim: 17" Water Depth To Overflow: 15" Drain Included: Yes Faucet Included: No Faucet Drillings: No Drillings Built-In Adjusters: Yes Tub Weight Uncrated (lbs): 149 Tub Weight Crated (lbs): 259 Number of Jets: 12

All measurements are approximate. Measurements may vary +/- 1/2".

(**ISI**) signature hardware

SIGNATURE HARDWARE LIFETIME WARRANTY See website for warranty information

REVISED 12/11/2018