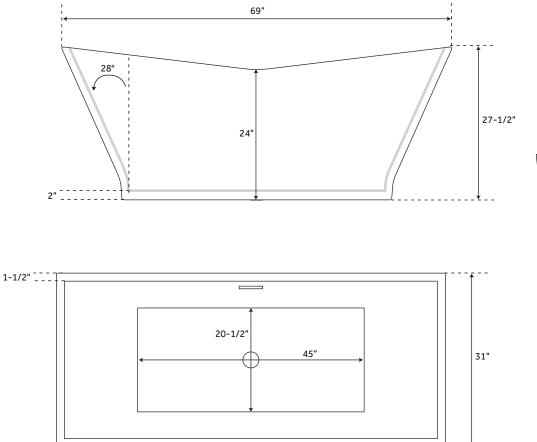

## FEATURES

Product Finish: White Features: Integral Drain & Overflow Overflow Hole: Yes Integral Drain & Overflow : Yes Material: Acrylic Length: 69" Width: 31" Height: 27-1/2" Tub Interior Length: 45" Tub Interior Width: 20-1/2" Tub Slope: 28° Water Depth to Rim: 17" Water Depth To Overflow: 15" Drain Included: Yes Faucet Included: No Faucet Drillings: No Drillings Built-In Adjusters: Yes Tub Weight Uncrated (lbs): 149 Tub Weight Crated (lbs): 259 Number of Jets: 12

All measurements are approximate. Measurements may vary +/- 1/2".

(**ISI**) signature hardware

SIGNATURE HARDWARE LIFETIME WARRANTY See website for warranty information

REVISED 12/11/2018