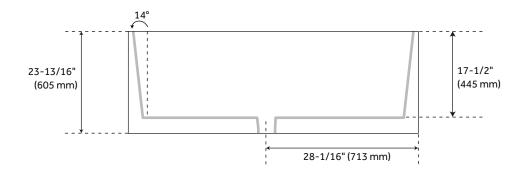

### **FEATURES**

Length: 56-1/8"
Width: 56-1/8"
Height: 23-13/16"
Tub Interior Length: 44-1/2"
Tub Interior Width: 44-1/2"
Water Depth to Overflow: 14-3/4"
Water Depth to Rim: 17-1/2"
Water Capacity Without Overflow (Gallons): 130
Water Capacity With Overflow (Gallons): 122
Tub Weight Uncrated (Lbs): 170
Tub Weight Crated (Lbs): 258