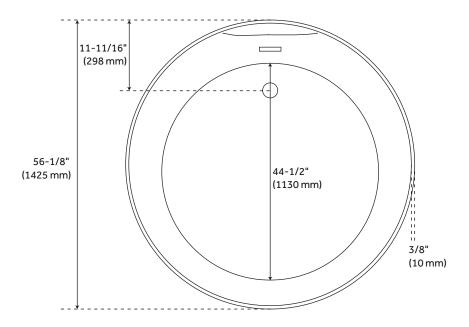

### **FEATURES**

Length: 56-1/8"
Width: 56-1/8"
Height: 23-13/16"
Tub Interior Length: 44-1/2"
Tub Interior Width: 44-1/2"
Water Depth to Overflow: 14-3/4"
Water Depth to Rim: 17-1/2"
Water Capacity Without Overflow (Gallons): 130
Water Capacity With Overflow (Gallons): 122
Tub Weight Uncrated (Lbs): 170
Tub Weight Crated (Lbs): 258