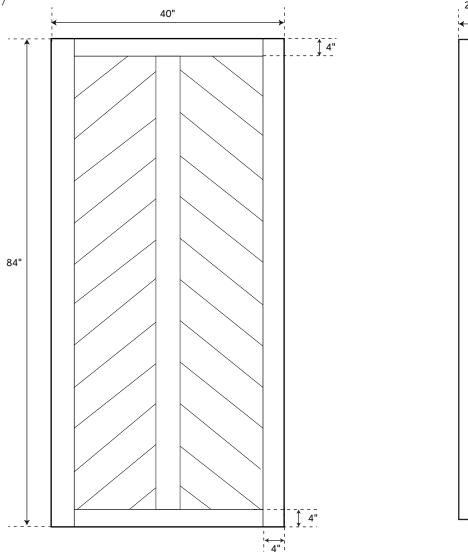

# BARN DOOR / RECLAIMED WOOD - NATURAL

SKU: 944567

### **FEATURES**

Material: Wood Length: 40 " Height: 84" Depth: 2"

### SIGNATURE HARDWARE LIFETIME WARRANTY

See website for detailed warranty information