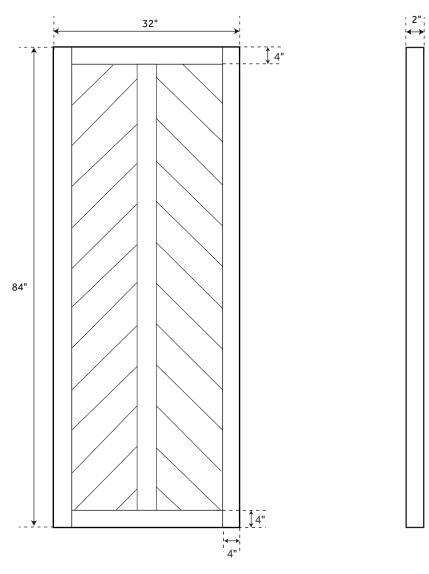

# BARN DOOR / RECLAIMED WOOD - NATURAL

SKU: 944567



### **FEATURES**

Material: Wood Length: 24" Height: 84" Depth: 2"

### SIGNATURE HARDWARE LIFETIME WARRANTY

See website for detailed warranty information





# BARN DOOR / RECLAIMED WOOD - NATURAL

SKU: 944567



# 2";

### **FEATURES**

Material: Wood Length: 28" Height: 84" Depth: 2"

### SIGNATURE HARDWARE LIFETIME WARRANTY

See website for detailed warranty information





# 32"AZRA

# BARN DOOR / RECLAIMED WOOD - NATURAL

SKU: 944567



### **FEATURES**

Material: Wood Length: 32" Height: 84" Depth: 2"

### SIGNATURE HARDWARE LIFETIME WARRANTY

See website for detailed warranty information





## BARN DOOR / RECLAIMED WOOD - NATURAL

SKU: 944567



### **FEATURES**

Material: Wood Length: 36" Height: 84" Depth: 2"

### SIGNATURE HARDWARE LIFETIME WARRANTY

See website for detailed warranty information





# BARN DOOR / RECLAIMED WOOD - NATURAL

SKU: 944567



### **FEATURES**

Material: Wood Length: 40 " Height: 84" Depth: 2"

### SIGNATURE HARDWARE LIFETIME WARRANTY

See website for detailed warranty information