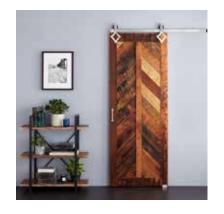

# BARN DOOR / RECLAIMED WOOD - NATURAL

SKU: 944567

### **FEATURES**

Material: Wood Length: 40 " Height: 84" Depth: 2"

### SIGNATURE HARDWARE LIFETIME WARRANTY

See website for detailed warranty information