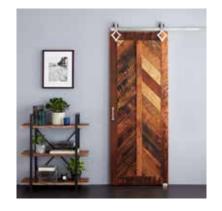

# BARN DOOR / RECLAIMED WOOD - NATURAL

SKU: 944567

### **FEATURES**

Material: Wood Length: 28" Height: 84" Depth: 2"