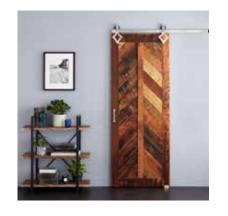

# BARN DOOR / RECLAIMED WOOD - NATURAL

SKU: 944567

### **FEATURES**

Material: Wood Length: 32" Height: 84" Depth: 2"