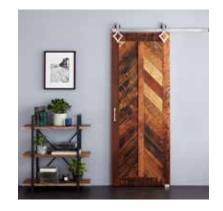

## BARN DOOR / RECLAIMED WOOD - NATURAL

SKU: 944567

### **FEATURES**

Material: Wood Length: 36" Height: 84" Depth: 2"

### SIGNATURE HARDWARE LIFETIME WARRANTY

See website for detailed warranty information