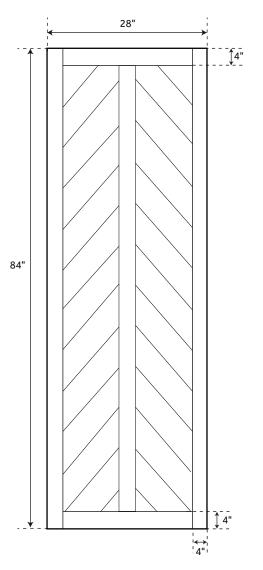

# BARN DOOR / RECLAIMED WOOD - NATURAL

SKU: 944567

### **FEATURES**

Material: Wood Length: 32" Height: 84" Depth: 2"