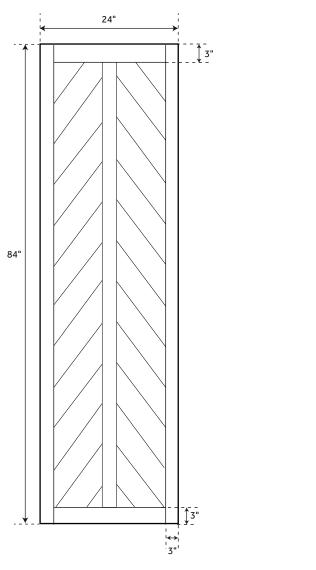

# BARN DOOR / RECLAIMED WOOD - NATURAL

SKU: 944567

### **FEATURES**

Material: Wood Length: 24" Height: 84" Depth: 2"