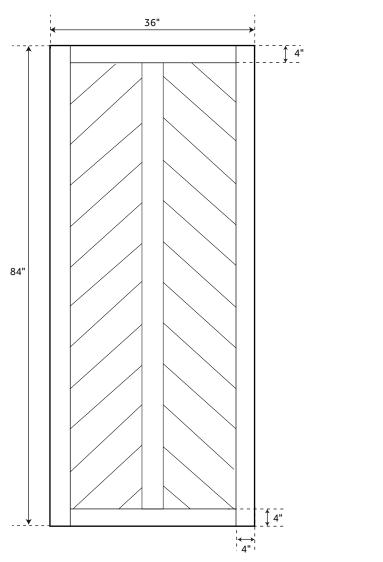

## BARN DOOR / RECLAIMED WOOD - NATURAL

SKU: 944567

### **FEATURES**

Material: Wood Length: 36" Height: 84" Depth: 2"

### SIGNATURE HARDWARE LIFETIME WARRANTY

See website for detailed warranty information