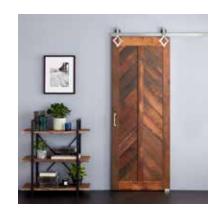

#### FEATURES

Material: Wood Length: 28" Height: 84" Depth: 2"

#### SIGNATURE HARDWARE LIFETIME WARRANTY

See website for detailed warranty information

; 2";