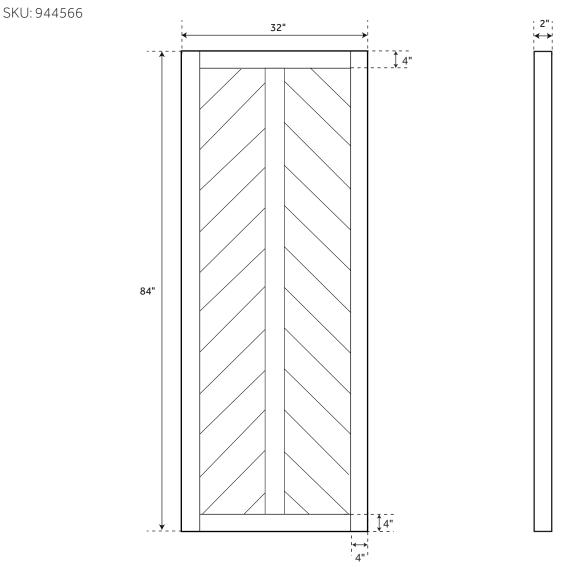

## BARN DOOR / RECLAIMED WOOD - BROWN

#### FEATURES

Material: Wood Length: 32" Height: 84" Depth: 2"

#### SIGNATURE HARDWARE LIFETIME WARRANTY

See website for detailed warranty information