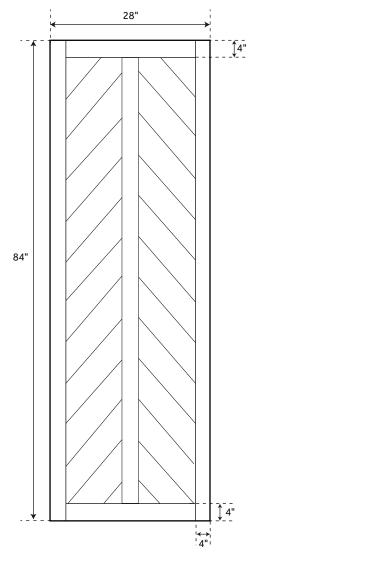

#### FEATURES

Material: Wood Length: 28" Height: 84" Depth: 2"

#### SIGNATURE HARDWARE LIFETIME WARRANTY

See website for detailed warranty information

; 2";