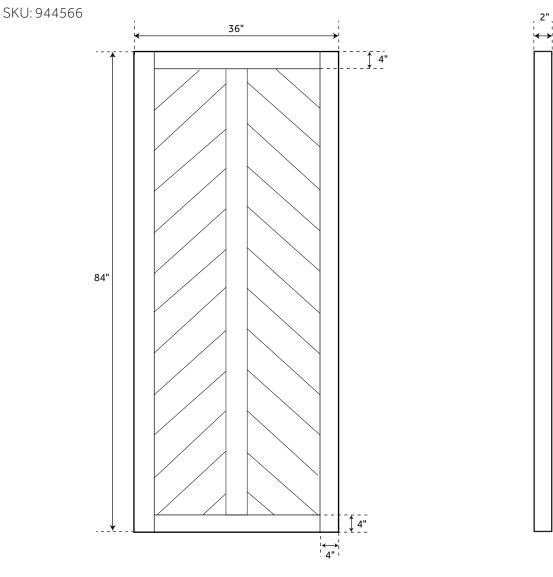

### BARN DOOR / RECLAIMED WOOD - BROWN

#### FEATURES

Material: Wood Length: 36" Height: 84" Depth: 2"

#### SIGNATURE HARDWARE LIFETIME WARRANTY

See website for detailed warranty information