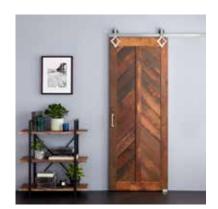

## BARN DOOR / RECLAIMED WOOD - BROWN

#### FEATURES

Material: Wood Length: 40 " Height: 84" Depth: 2"

### SIGNATURE HARDWARE LIFETIME WARRANTY

See website for detailed warranty information