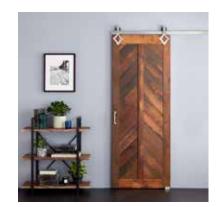

### BARN DOOR / RECLAIMED WOOD - BROWN

#### FEATURES

Material: Wood Length: 36" Height: 84" Depth: 2"

#### SIGNATURE HARDWARE LIFETIME WARRANTY

See website for detailed warranty information