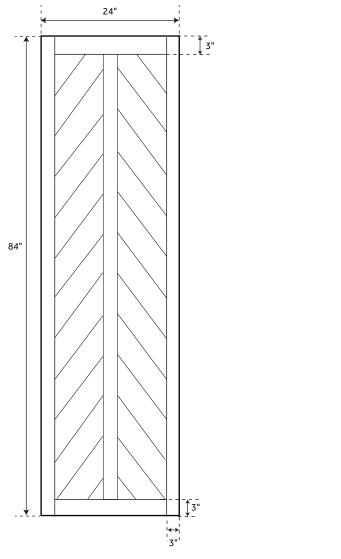

#### FEATURES

Material: Wood Length: 24" Height: 84" Depth: 2"

#### SIGNATURE HARDWARE LIFETIME WARRANTY

See website for detailed warranty information

2" ↔