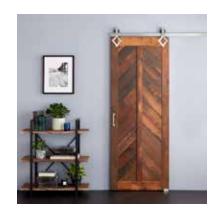

## BARN DOOR / RECLAIMED WOOD - BROWN

#### FEATURES

Material: Wood Length: 32" Height: 84" Depth: 2"

#### SIGNATURE HARDWARE LIFETIME WARRANTY

See website for detailed warranty information