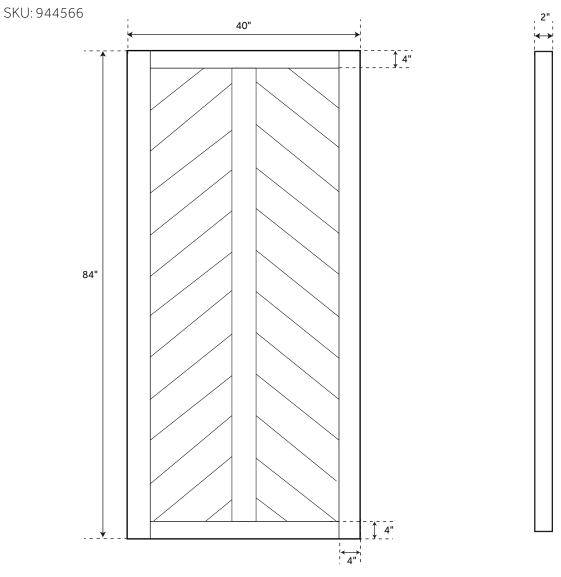

## BARN DOOR / RECLAIMED WOOD - BROWN

#### FEATURES

Material: Wood Length: 40 " Height: 84" Depth: 2"

### SIGNATURE HARDWARE LIFETIME WARRANTY

See website for detailed warranty information