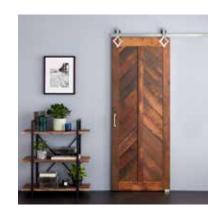

#### FEATURES

Material: Wood Length: 24" Height: 84" Depth: 2"

#### SIGNATURE HARDWARE LIFETIME WARRANTY

See website for detailed warranty information

2" ↔