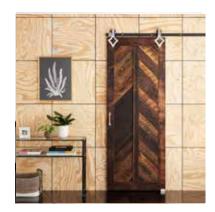

OR / RECLAIMED WOOD - BLACK





#### FEATURES

Material: Wood Length: 24" Height: 84" Depth: 2"

#### SIGNATURE HARDWARE LIFETIME WARRANTY

See website for detailed warranty information

2" ↔



### BARN DOOR / RECLAIMED WOOD - BLACK





#### FEATURES

Material: Wood Length: 28" Height: 84" Depth: 2"

#### SIGNATURE HARDWARE LIFETIME WARRANTY

See website for detailed warranty information

; 2";



### BARN DOOR / RECLAIMED WOOD - BLACK



#### FEATURES

Material: Wood Length: 32" Height: 84" Depth: 2"

#### SIGNATURE HARDWARE LIFETIME WARRANTY

See website for detailed warranty information



### BARN DOOR / RECLAIMED WOOD - BLACK



#### FEATURES

Material: Wood Length: 36" Height: 84" Depth: 2"

#### SIGNATURE HARDWARE LIFETIME WARRANTY

See website for detailed warranty information



### BARN DOOR / RECLAIMED WOOD - BLACK



#### FEATURES

Material: Wood Length: 40 " Height: 84" Depth: 2"

#### SIGNATURE HARDWARE LIFETIME WARRANTY

See website for detailed warranty information