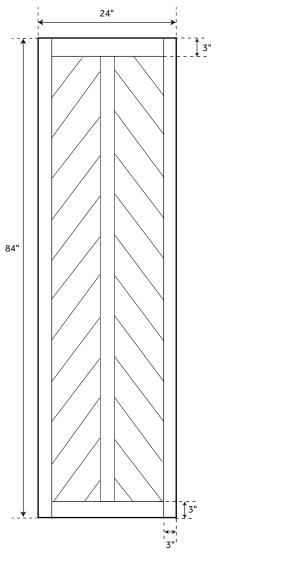

### BARN DOOR / RECLAIMED WOOD - BLACK

#### FEATURES

Material: Wood Length: 24" Height: 84" Depth: 2"

#### SIGNATURE HARDWARE LIFETIME WARRANTY

See website for detailed warranty information

2" ↔