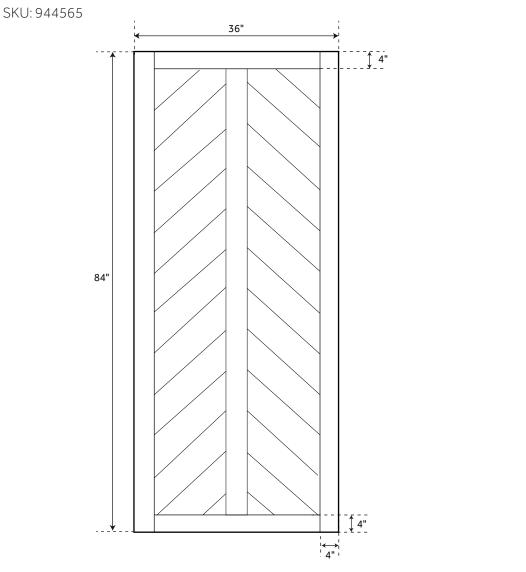

### BARN DOOR / RECLAIMED WOOD - BLACK





#### FEATURES

Material: Wood Length: 24" Height: 84" Depth: 2"

#### SIGNATURE HARDWARE LIFETIME WARRANTY

See website for detailed warranty information

2" ↔



### BARN DOOR / RECLAIMED WOOD - BLACK





#### FEATURES

Material: Wood Length: 28" Height: 84" Depth: 2"

#### SIGNATURE HARDWARE LIFETIME WARRANTY

See website for detailed warranty information

; 2";



### BARN DOOR / RECLAIMED WOOD - BLACK



#### FEATURES

Material: Wood Length: 32" Height: 84" Depth: 2"

#### SIGNATURE HARDWARE LIFETIME WARRANTY

See website for detailed warranty information



### BARN DOOR / RECLAIMED WOOD - BLACK



#### FEATURES

Material: Wood Length: 36" Height: 84" Depth: 2"

#### SIGNATURE HARDWARE LIFETIME WARRANTY

See website for detailed warranty information



### BARN DOOR / RECLAIMED WOOD - BLACK



#### FEATURES

Material: Wood Length: 40 " Height: 84" Depth: 2"

#### SIGNATURE HARDWARE LIFETIME WARRANTY

See website for detailed warranty information