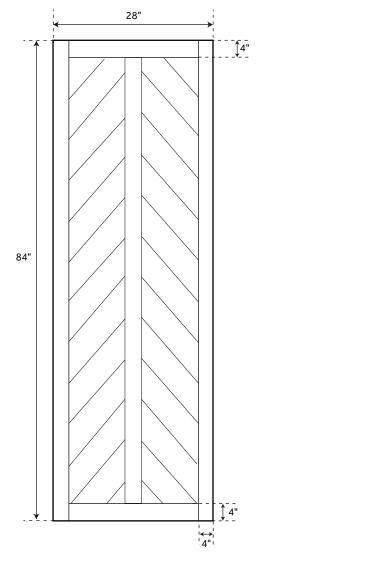

### BARN DOOR / RECLAIMED WOOD - BLACK

#### FEATURES

Material: Wood Length: 28" Height: 84" Depth: 2"

#### SIGNATURE HARDWARE LIFETIME WARRANTY

See website for detailed warranty information

; 2";