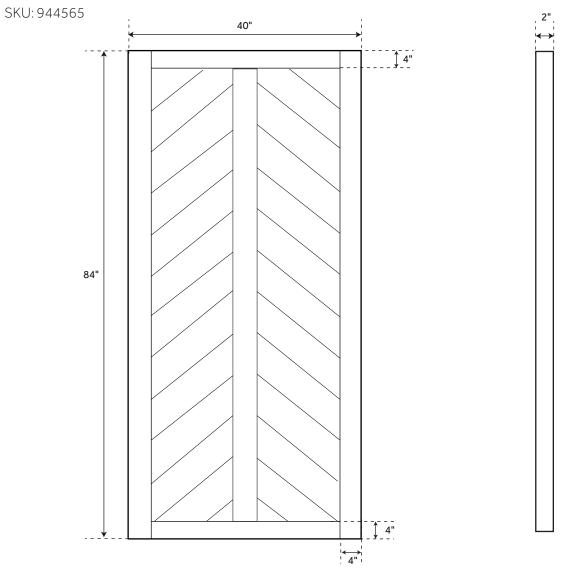

URES

Material: Wood Length: 24" Height: 84" Depth: 2"

#### SIGNATURE HARDWARE LIFETIME WARRANTY

See website for detailed warranty information

2" ↔



### BARN DOOR / RECLAIMED WOOD - BLACK





#### FEATURES

Material: Wood Length: 28" Height: 84" Depth: 2"

#### SIGNATURE HARDWARE LIFETIME WARRANTY

See website for detailed warranty information

; 2";



### BARN DOOR / RECLAIMED WOOD - BLACK



#### FEATURES

Material: Wood Length: 32" Height: 84" Depth: 2"

#### SIGNATURE HARDWARE LIFETIME WARRANTY

See website for detailed warranty information



### BARN DOOR / RECLAIMED WOOD - BLACK



#### FEATURES

Material: Wood Length: 36" Height: 84" Depth: 2"

#### SIGNATURE HARDWARE LIFETIME WARRANTY

See website for detailed warranty information



### BARN DOOR / RECLAIMED WOOD - BLACK



#### FEATURES

Material: Wood Length: 40 " Height: 84" Depth: 2"

#### SIGNATURE HARDWARE LIFETIME WARRANTY

See website for detailed warranty information