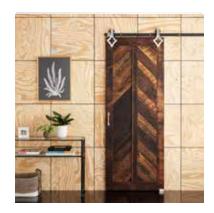

### BARN DOOR / RECLAIMED WOOD - BLACK





#### FEATURES

Material: Wood Length: 24" Height: 84" Depth: 2"

#### SIGNATURE HARDWARE LIFETIME WARRANTY

See website for detailed warranty information

2" ↔



### BARN DOOR / RECLAIMED WOOD - BLACK





#### FEATURES

Material: Wood Length: 28" Height: 84" Depth: 2"

#### SIGNATURE HARDWARE LIFETIME WARRANTY

See website for detailed warranty information

; 2";



### BARN DOOR / RECLAIMED WOOD - BLACK



#### FEATURES

Material: Wood Length: 32" Height: 84" Depth: 2"

#### SIGNATURE HARDWARE LIFETIME WARRANTY

See website for detailed warranty information



### BARN DOOR / RECLAIMED WOOD - BLACK



#### FEATURES

Material: Wood Length: 36" Height: 84" Depth: 2"

#### SIGNATURE HARDWARE LIFETIME WARRANTY

See website for detailed warranty information



### BARN DOOR / RECLAIMED WOOD - BLACK



#### FEATURES

Material: Wood Length: 40 " Height: 84" Depth: 2"

#### SIGNATURE HARDWARE LIFETIME WARRANTY

See website for detailed warranty information