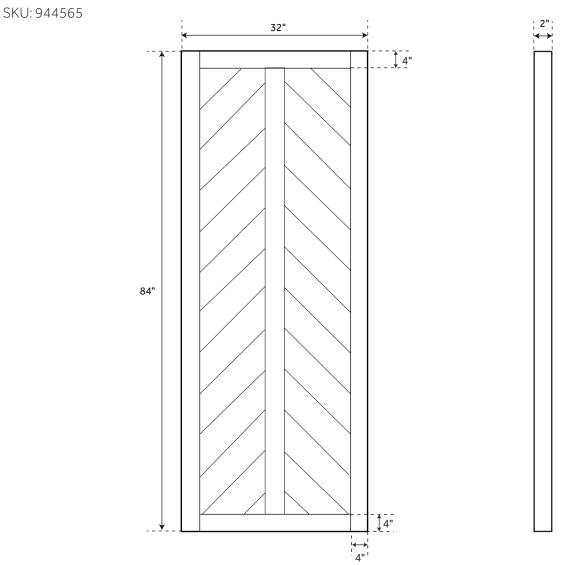

### BARN DOOR / RECLAIMED WOOD - BLACK

#### FEATURES

Material: Wood Length: 32" Height: 84" Depth: 2"

#### SIGNATURE HARDWARE LIFETIME WARRANTY

See website for detailed warranty information