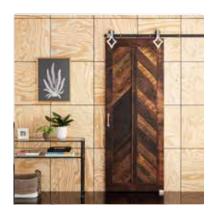

### BARN DOOR / RECLAIMED WOOD - BLACK

#### FEATURES

Material: Wood Length: 24" Height: 84" Depth: 2"

#### SIGNATURE HARDWARE LIFETIME WARRANTY

See website for detailed warranty information

2" ↔