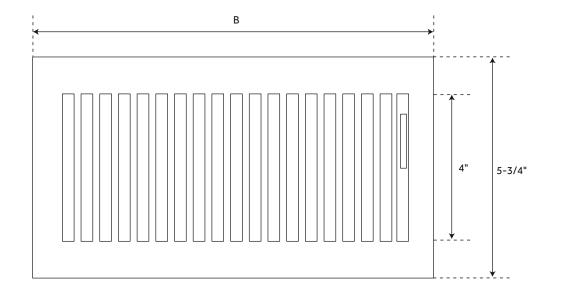

### STANDARD RECTANGLE SOLID BRASS FLOOR REGISTER

SKU: 914345

| Duct Size   | Overall Size |
|-------------|--------------|
| Reference A | Reference B  |
| 12"         | 13-5/8"      |
| 14"         | 15-3/4"      |

#### **FEATURES**

Design: Modern
Material: Brass
Installation Type: Floor
Louvers: Yes
Louver Control Extension From Register:
5/8"
Mounting Hardware Included: No

#### **PRODUCT IMAGE**

 $All\ dimensions\ and\ specifications\ are\ nominal\ and\ may\ vary.\ Use\ actual\ products\ for\ accuracy\ in\ critical\ situations.$ 

PAGE 2