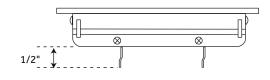

#### **FEATURES**

Design: Modern
Material: Brass
Installation Type: Floor
Louvers: Yes
Louver Control Extension From Register:
5/8"
Mounting Hardware Included: No