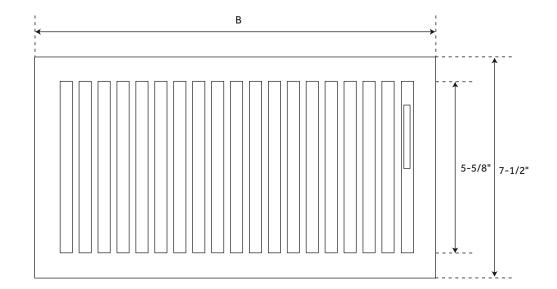

### STANDARD RECTANGLE SOLID BRASS FLOOR REGISTER

SKU: 914345

| Duct Size   | Overall Size |
|-------------|--------------|
| Reference A | Reference B  |
| 12"         | 13-5/8"      |
| 14"         | 15-3/4"      |

#### **FEATURES**

Design: Modern
Material: Brass
Installation Type: Floor
Louvers: Yes
Louver Control Extension From Register:
5/8"
Mounting Hardware Included: No