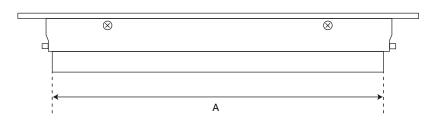

### STANDARD RECTANGLE SOLID BRASS FLOOR REGISTER

SKU: 914345

| Duct Size   | Overall Size |
|-------------|--------------|
| Reference A | Reference B  |
| 12"         | 13-5/8"      |
| 14"         | 15-3/4"      |

### WIDE RECTANGLE SOLID BRASS FLOOR REGISTER

SKU: 914345

| Duct Size   | Overall Size |
|-------------|--------------|
| Reference A | Reference B  |
| 10"         | 11-5/8"      |
| 12"         | 13-1/2"      |