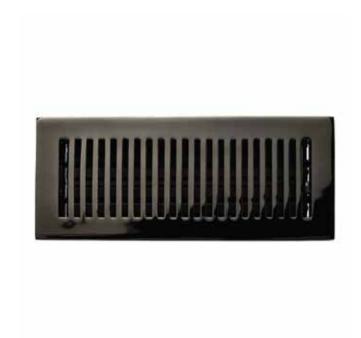

#### SOLID BRASS FLOOR REGISTER

SKU: 914345

#### **FEATURES**

To determine size needed, measure air duct opening rather than old register or grille.