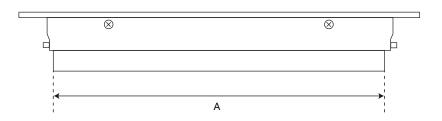

### STANDARD RECTANGLE SOLID BRASS FLOOR REGISTER

SKU: 914345

| Duct Size   | Overall Size |
|-------------|--------------|
| Reference A | Reference B  |
| 12"         | 13-5/8"      |
| 14"         | 15-3/4"      |

### WIDE RECTANGLE SOLID BRASS FLOOR REGISTER

SKU: 914345

| Duct Size   | Overall Size |
|-------------|--------------|
| Reference A | Reference B  |
| 10"         | 11-5/8"      |
| 12"         | 13-1/2"      |