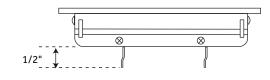

#### **FEATURES**

Design: Modern
Material: Brass
Installation Type: Floor
Louvers: Yes
Louver Control Extension From Register:
5/8"
Mounting Hardware Included: No