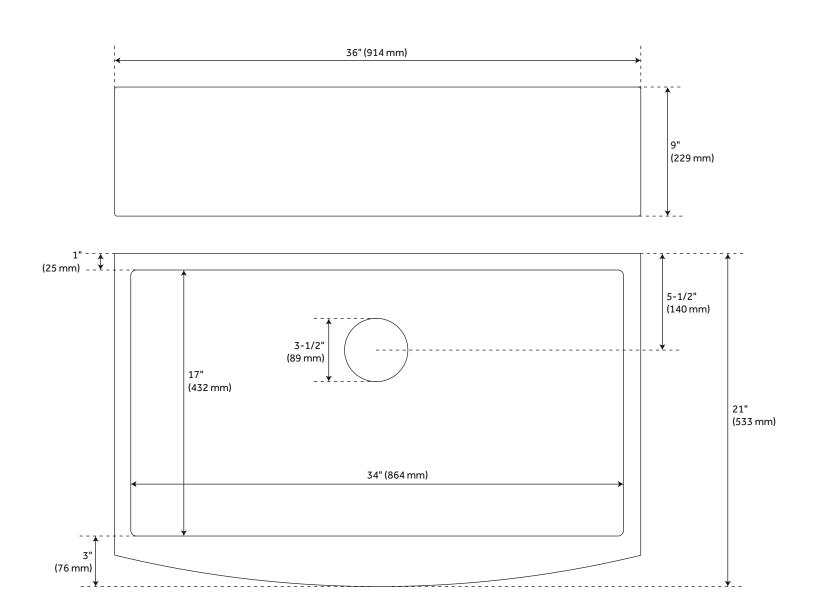

### **FEATURES**

Length: 36" Width: 21" Height: 9"

Number of Basins: 1

Sink Installation: Farmhouse Product Color: Gunmetal Black Faucet Centers: No Faucet Hole

Basin Length: 34" Basin Width: 17"

Fits Drain Hole Size: 3-1/2" Exterior Treatment: Smooth Interior Treatment: Smooth Metal Gauge/Thickness: 16 Gauge

Drain Included: Optional Faucet Included: No

Sink Material: Stainless Steel
Basin Configuration: Single
Apron Design: Curved
Water Depth to Rim: 8-5/8"
Apron Front Rim Thickness: 3"
Faucet Holes: No Faucet Hole

# 36" ATLAS STAINLESS STEEL FARMHOUSE SINK - CURVED APRON - GUNMETAL BLACK

SKU: 944661

All dimensions and specifications are nominal and may vary. Use actual products for accuracy in critical situations.