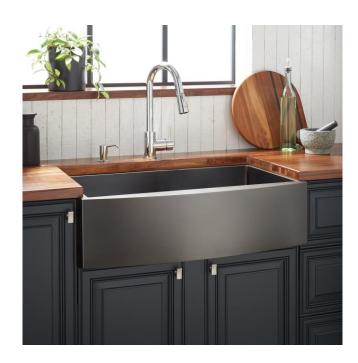

### 36" ATLAS STAINLESS STEEL FARMHOUSE SINK - CURVED APRON - GUNMETAL BLACK

SKU: 944661 Code: SH441091

### **FEATURES**

Length: 36" Width: 21" Height: 9"

Number of Basins: 1

Sink Installation: Farmhouse Product Color: Gunmetal Black Faucet Centers: No Faucet Hole

Basin Length: 34" Basin Width: 17"

Fits Drain Hole Size: 3-1/2" Exterior Treatment: Smooth Interior Treatment: Smooth Metal Gauge/Thickness: 16 Gauge

Drain Included: Optional Faucet Included: No

Sink Material: Stainless Steel
Basin Configuration: Single
Apron Design: Curved
Water Depth to Rim: 8-5/8"
Apron Front Rim Thickness: 3"
Faucet Holes: No Faucet Hole