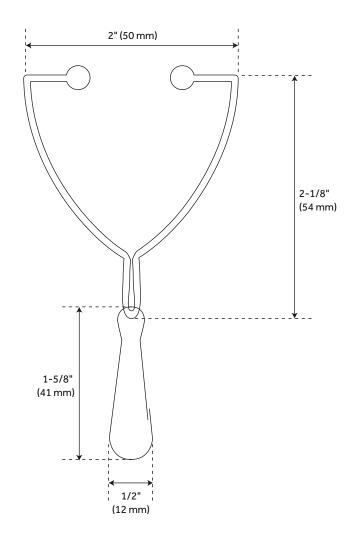

### **FEATURES**

Material: Brass Length: 2-1/8" Width: 2" Clip Length: 1-5/8" Clip Width: 1/2"