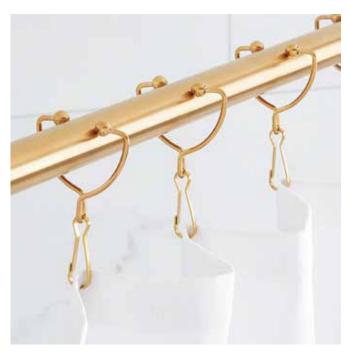

## SHOWER CURTAIN RINGS

## OPEN SHOWER CURTAIN RINGS

SKU: 939199

### **FEATURES**

Heavy-duty rings.

Corrosion free.

Made of solid brass.

Designed for use on shower curtain rods that have ceiling or wall supports that prevent shower curtain from being opened completely.

Rings are flexible and can navigate around supports that measure up to 1-1/4" in diameter.

Purchase 12 rings for a standard 60" or 72" curtain, 24 rings for a 108" curtain, or 36 rings for a 168" or 180" curtain.