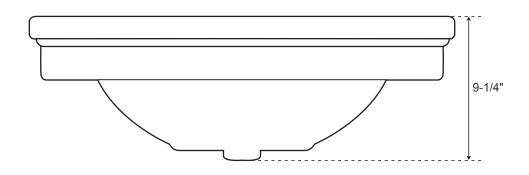

## **SPECIFICATIONS**

| Overall Dimensions    | 30-1/2" L x 21-3/8" W (front to back) x 9-1/4" H |
|-----------------------|--------------------------------------------------|
| Basin Dimensions      | 18" L x 12" W (front to back)                    |
| Water Depth           | 5-1/2" to Overflow                               |
| Drain Hole            | 1-1/2" Diameter                                  |
| Faucet Configurations | 8" Widespread                                    |

#### All measurements are approximate.

Front

Top