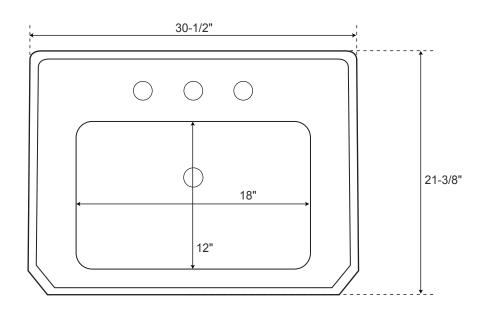

## **SPECIFICATIONS**

| Overall Dimensions    | 30-1/2" L x 21-3/8" W (front to back) x 9-1/4" H |
|-----------------------|--------------------------------------------------|
| Basin Dimensions      | 18" L x 12" W (front to back)                    |
| Water Depth           | 5-1/2" to Overflow                               |
| Drain Hole            | 1-1/2" Diameter                                  |
| Faucet Configurations | 8" Widespread                                    |

#### All measurements are approximate.

Front

Top