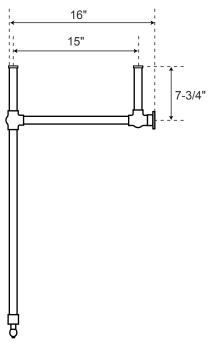

## **SPECIFICATIONS**

| Overall Dimensions | 25-3/4" W x 16" D (front to back) x 31" H |
|--------------------|-------------------------------------------|
| Suggested Rough-In | 18" - 20"                                 |

All measurements are approximate.

## Mason

Console Sink with Brass Stand (Stand Dimensions)

Side