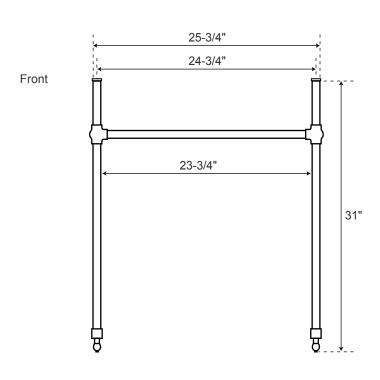

## **SPECIFICATIONS**

| Overall Dimensions | 25-3/4" W x 16" D (front to back) x 31" H |
|--------------------|-------------------------------------------|
| Suggested Rough-In | 18" - 20"                                 |

All measurements are approximate.

## Mason

Console Sink with Brass Stand (Stand Dimensions)

Side