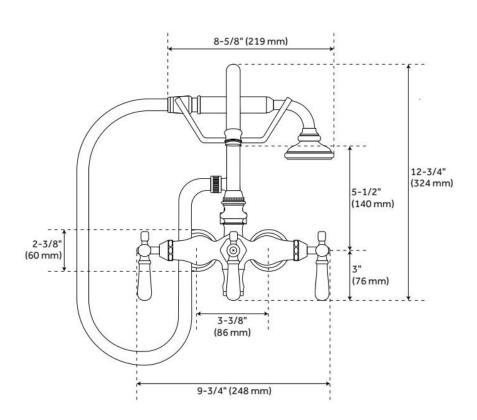

## **ADDITIONAL FEATURES**

- Overall height: 12-1/2".
- Spout reach: 7-1/2" from wall of tub, 5" from back of gooseneck.
- Overall width (from side to side) is 9-1/2".
- Hand shower length is 8-5/8".
- · Constructed with high quality materials.