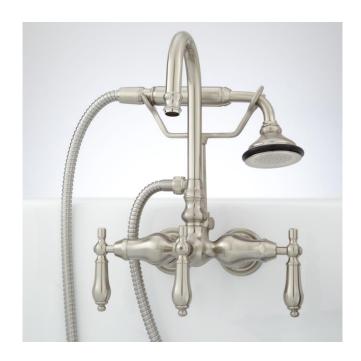

## PASAIA TUB WALL-MOUNT FAUCET WITH HAND SHOWER - LEVER HANDLES

SKU: 909055

Code: SH415263, SH329529, SH329530, SH329528

## **FEATURES**

Material: Metal construction for strength and durability

Installation Type: Tub Wall Mount Flow Rate: 7.0 gpm (28 L/min) @ 80 psi

Hand Shower Flow Rate: 1.8 gpm (6.8 L/min) @ 80 psi

Spray Type: Full

## **ADDITIONAL FEATURES**

- Overall height: 12-1/2".
- Spout reach: 7-1/2" from wall of tub, 5" from back of gooseneck.
- Overall width (from side to side) is 9-1/2".
- Hand shower length is 8-5/8".
- · Constructed with high quality materials.