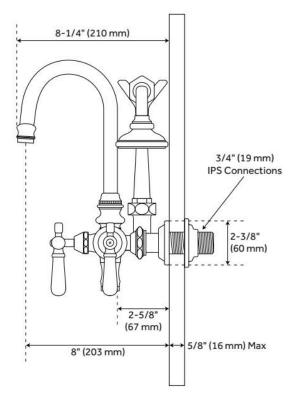

## **ADDITIONAL FEATURES**

- Overall height: 12-1/2".
- Spout reach: 7-1/2" from wall of tub, 5" from back of gooseneck.
- Overall width (from side to side) is 9-1/2".
- Hand shower length is 8-5/8".
- · Constructed with high quality materials.