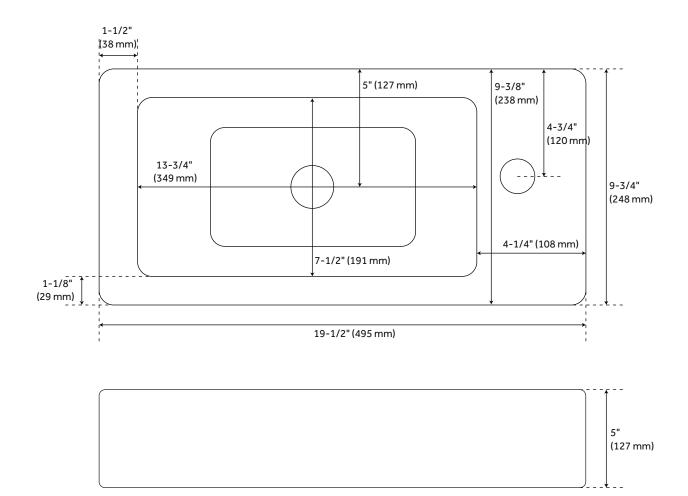

#### FEATURES

Length: 19-1/2" Width: 9-3/4" Height: 5" Basin Length: 13-3/4" Basin Width: 7-1/2" Fits Drain Hole Size: 1-1/2"

#### **PRODUCT IMAGE**

All dimensions and specifications are nominal and may vary. Use actual products for accuracy in critical situations.

PAGE 2

See Website For Warranty Information www.signaturehardware.com/warranty