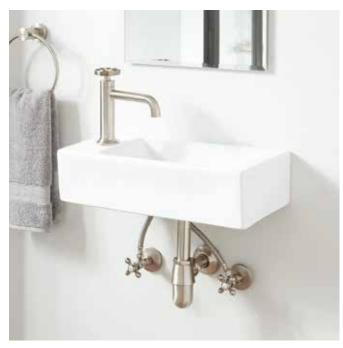

# GRUMM

### RECTANGULAR PORCELAIN WALL-MOUNT SINK SKU: 941490

## FEATURES

Shape: Rectangle Sink Material: Porcelain Number Of Basins: 1 Sink Installation: Wall Mount Faucet Centers: Single-hole Overflow Hole: No Mounting Hardware Included: No Drain Included: Optional Faucet Included: No