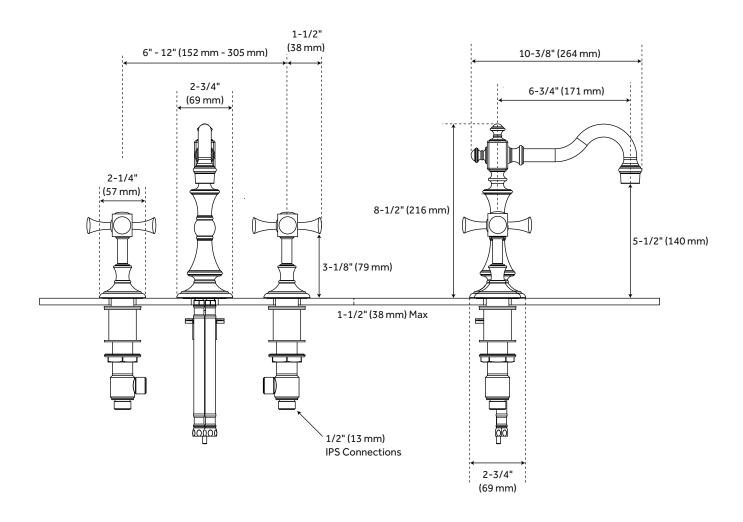

## **FEATURES**

Installation Type: Widespread
Max. Countertop Thickness: 1-1/2"

Faucet Centers: 6" - 12" Handle Type: Cross Design: Traditional Faucet Material: Brass Width: 10-3/8"

Height To Spout: 5-1/2" Spout Reach: 6-3/4" Swivel Spout: Yes Base Plate Length: 2-3/4" Base Plate Width: 2-3/4"

Handle Length: 1-1/2"
Height to Bottom of Handle: 3-1/8"
Ceramic Disc Cartridges: Yes

Hot and Cold Indicators: No

Drain Included: Yes Drain Size: 1-1/2"