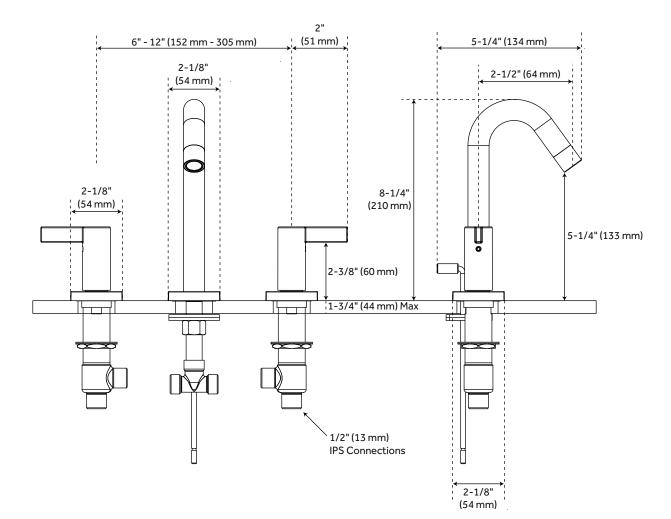

## FEATURES

Max. Countertop Thickness: 1-3/4" Faucet Centers: 6" - 12" Width: 5-1/4" Height To Spout: 5-1/4" Spout Reach: 2-1/2" Base Plate Length: 2-1/8" Handle Length: 2" Height to Bottom of Handle: 2-3/8" IPS: 1/2" Drain Included: Yes Drain Size: 1-1/2" Maximum Flow Rate: 1.2 gpm (gallons per minute)