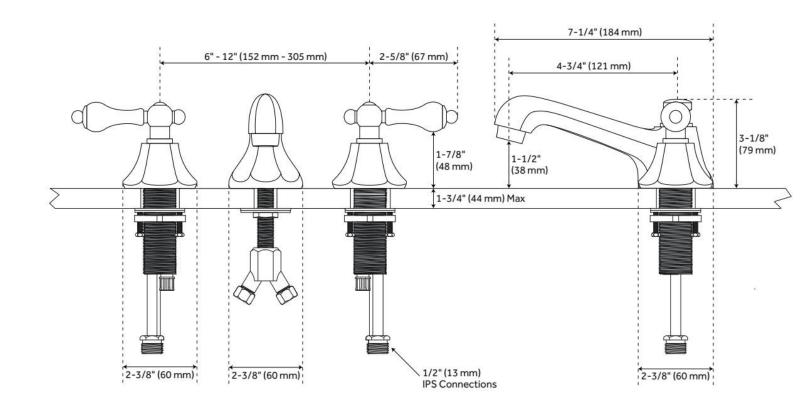

## **ADDITIONAL FEATURES**

• Faucet can be installed with variable centers from 6" - 12".

REVISED 5/21/2024