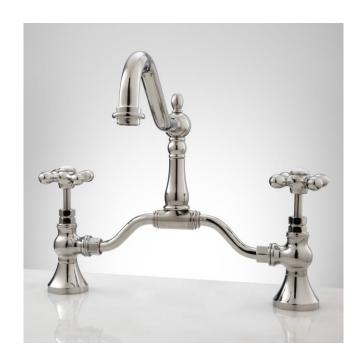

### ELNORA BRIDGE BATHROOM FAUCET - CROSS HANDLES

SKU: 918024

Code: SH320454, SH320458, SH320457, SH320455, SH320456

# ELNORA BRIDGE BATHROOM FAUCET - CROSS HANDLES

SKU: 918024

Code: SH320454, SH320458, SH320457, SH320455, SH320456