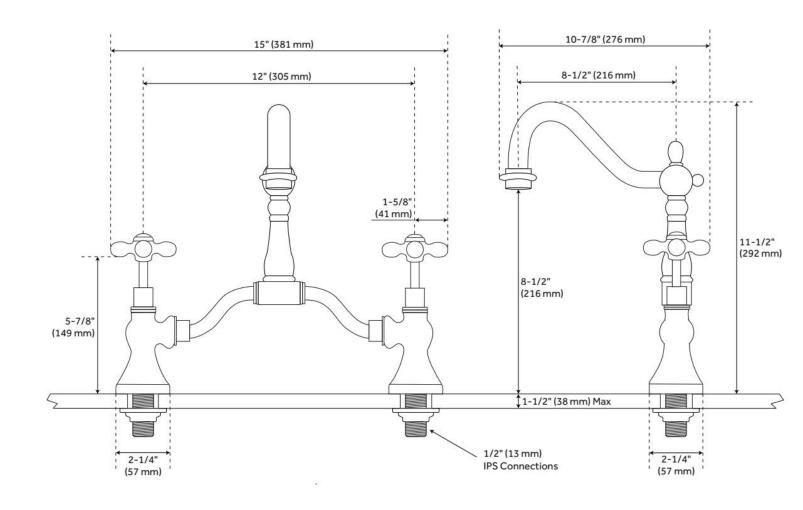

#### **FEATURES**

Material: Metal construction for strength and durability

Installation Type: Bridge

Flow Rate: 1.2 gpm (4.5 L/min) @ 60 psi

Cartridge Type: Ceramic Disc

Swivel Spout: No

Drain Type: Metal push-pop with overflow