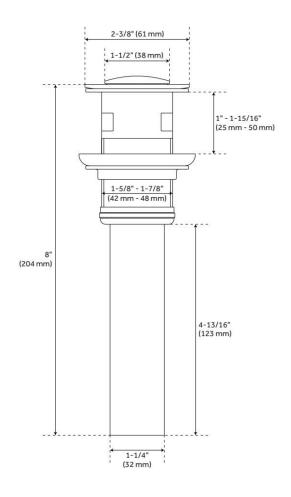

#### **FEATURES**

Material: Metal construction for strength and durability

Installation Type: Bridge

Flow Rate: 1.2 gpm (4.5 L/min) @ 60 psi

Cartridge Type: Ceramic Disc

Swivel Spout: No

Drain Type: Metal push-pop with overflow

### **ADDITIONAL FEATURES**

• Drain is compatible with sinks that have an overflow hole.