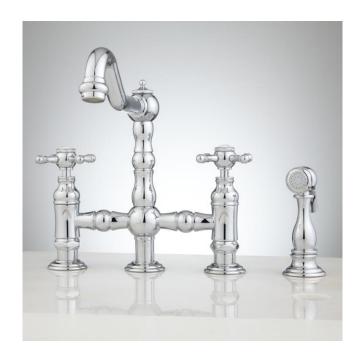

## DELILAH DECK-MOUNT BRIDGE FAUCET WITH SIDE SPRAY - CROSS HANDLES

SKU: 906109

Code: SH214882, SH214883, SH214884