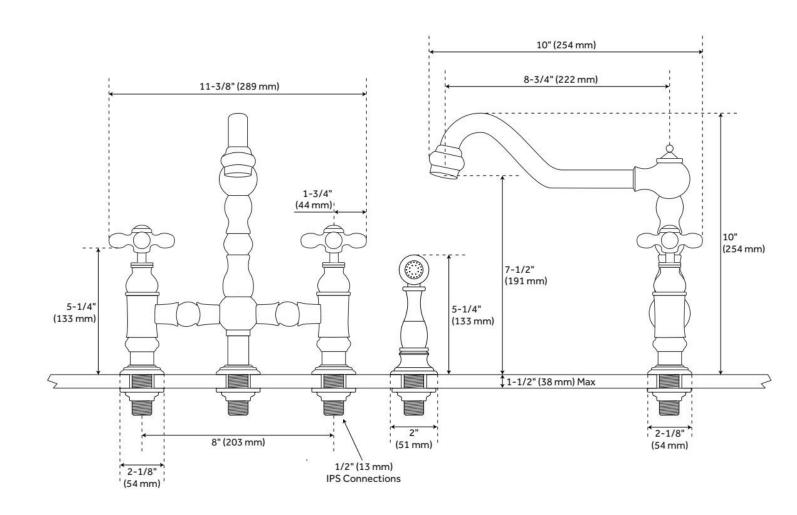

## **FEATURES**

Material: Metal construction for strength and durability

Installation Type: Bridge

Flow Rate: 1.8 gpm (6.8 L/min) @ 60 psi

Cartridge Type: Ceramic Disc

**Swivel Spout: Yes** 

LISTED ID: 214882, 214884

## **ADDITIONAL FEATURES**

- Made of high quality materials.
- Metal cross handles.
- Ceramic disc cartridges.
- Includes side spray.
- Four-hole installation.
- Side spray measures: 2" L x 2-1/4" W.

REVISED 5/14/2024