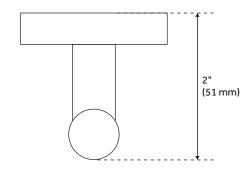

#### **FEATURES**

Installation Type: Wall Mount

Design: Modern Material: Brass Length: 2" Width: 2" Height: 2"

Base Plate Height: 2"

Mounting Hardware Included: Yes Mounting Hardware Concealed: Yes

Assembly Required: No

#### **ADDITIONAL FEATURES**

- Hook diameter is 5/8".
- Space between escutcheon and hook is 7/8".