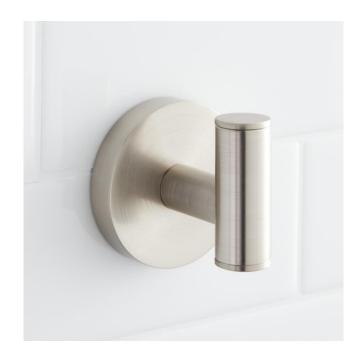

### **EXIRA ROBE HOOK**

SKU: 939991

Code: SH430344, SH430345, SH430346

#### **FEATURES**

Installation Type: Wall Mount

Design: Modern Material: Brass Length: 2" Width: 2" Height: 2"

Base Plate Height: 2"

Mounting Hardware Included: Yes Mounting Hardware Concealed: Yes

Assembly Required: No