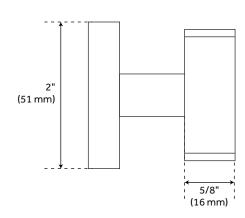

#### **ADDITIONAL FEATURES**

- Hook diameter is 5/8".
- Space between escutcheon and hook is 7/8".

# **EXIRA ROBE HOOK**

SKU: 939991

All dimensions and specifications are nominal and may vary. Use actual products for accuracy in critical situations.