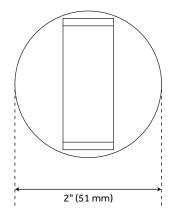

#### **FEATURES**

Installation Type: Wall Mount

Design: Modern Material: Brass Length: 2" Width: 2" Height: 2"

Base Plate Height: 2"

Mounting Hardware Included: Yes Mounting Hardware Concealed: Yes

Assembly Required: No

#### **ADDITIONAL FEATURES**

- Hook diameter is 5/8".
- Space between escutcheon and hook is 7/8".