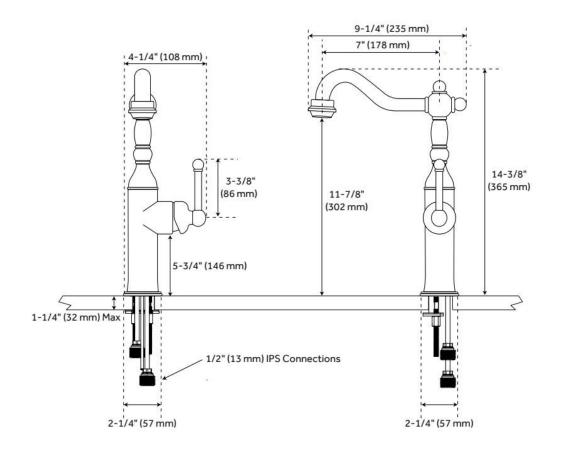

#### **FEATURES**

Material: Metal construction for strength and durability

Installation Type: Vessel

Flow Rate: 1.2 gpm (4.5 L/min) @ 60 psi

Cartridge Type: Ceramic Disc

Swivel Spout: No

Drain Type: Metal push-pop with overflow