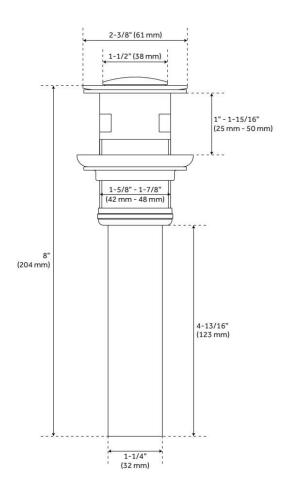

### **ADDITIONAL FEATURES**

• Drain is compatible with sinks that have an overflow hole.

REVISED 5/16/2024