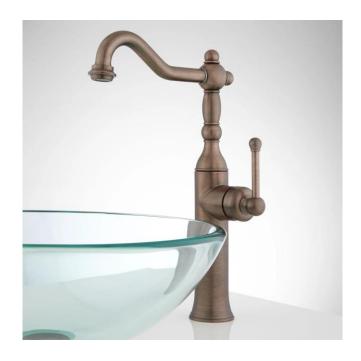

## SIDONIE SINGLE-HOLE VESSEL FAUCET - POP-UP DRAIN - NO OVERFLOW - OIL RUBBED BRONZE

SKU: 405855 Code: SH405855

# SIDONIE SINGLE-HOLE VESSEL FAUCET - POP-UP DRAIN - NO OVERFLOW - OIL RUBBED BRONZE

SKU: 405855 Code: SH405855