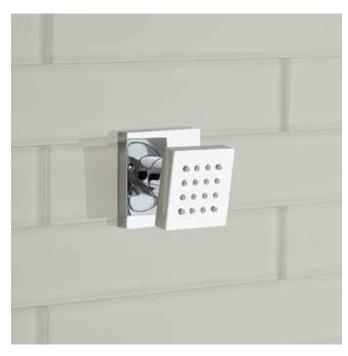

# SQUARE SWIVEL

# **BODY SPRAY**

SKU: 922506

### **FEATURES**

Material: Brass Installation Type: Wall Mount Easy-To-Clean Silicone Nozzles Metal Ball Joint Allows for Swivel Function

REVISED 04/01/2020