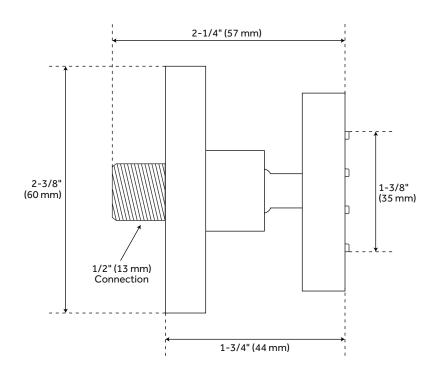

#### **FEATURES**

Length: 2-3/8" Width: 2-1/4" Height: 2-3/8"

Projection From Wall: 1-3/4" Spray Area Length: 1-3/8" Spray Area Height: 1-3/8"

IPS: 1/2"