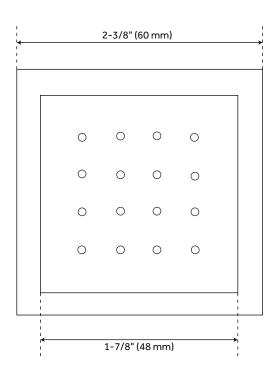

#### **FEATURES**

Length: 2-3/8" Width: 2-1/4" Height: 2-3/8"

Projection From Wall: 1-3/4" Spray Area Length: 1-3/8" Spray Area Height: 1-3/8"

IPS: 1/2"