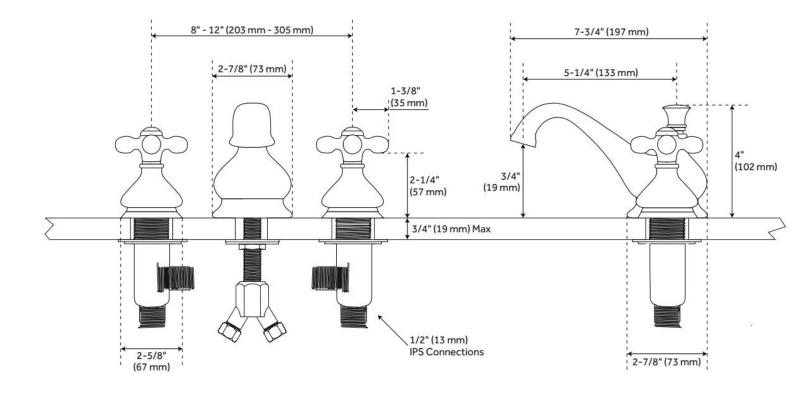

## **ADDITIONAL FEATURES**

- Spout base plate is 2-7/8" in diameter, handle base plates are 2-5/8" in diameter.
- Faucet can be installed with variable centers from 6" 12"