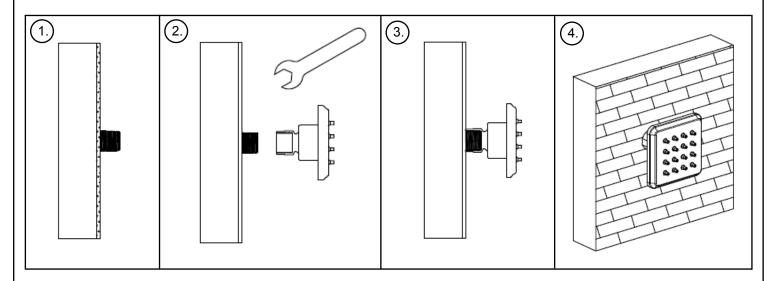

## RYLE SWIVEL BODY SPRAY

Before you begin, read the installation instructions below. Observe all local building and safety codes.

Unpack and inspect the product for any shipping damages and ensure that none of the required pieces are missing. If you find damages, do not install. Contact Customer Service at 1.866.855.2284. If you need assistance or have questions while installing your heated towel warmer, contact Customer Service.

We recommend consulting a professional if you are unfamiliar with installing plumbing fixtures. Signature Hardware accepts no liability for any damage to the plumbing or wall, or for personal injury during installation.

## **INSTALLATION**



## **EXPLODED VIEW:**

| 1 | SD60070100 |
|---|------------|
| 2 | SD60020100 |
| 3 | OXQ65020   |
| 4 | SD60070400 |
| 5 | SD60070500 |
| 6 | SD60070600 |
| 7 | SD60070700 |
| 8 | SD60070800 |
| 9 | SD60070900 |