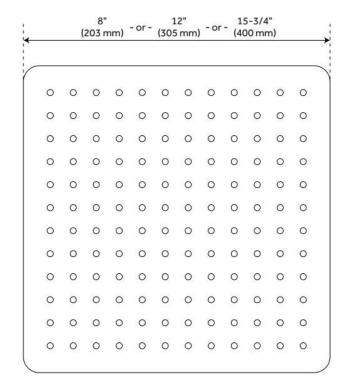

## **ADDITIONAL FEATURES**

- Made of 304-grade stainless steel.
- Rubber nozzles.
- 8" overall shower head dimensions: 8" L x 8" W. Spray area: 5-7/8" L x 5-7/8" W.
- 12" overall shower head dimensions: 11-3/4" L x 11-3/4" W. Spray area: 9-1/8" L x 9-1/8" W.
- 16" overall shower head dimensions: 15-5/8" L x 15-5/8" W. Spray area: 12-7/8" L x 12-7/8" W.