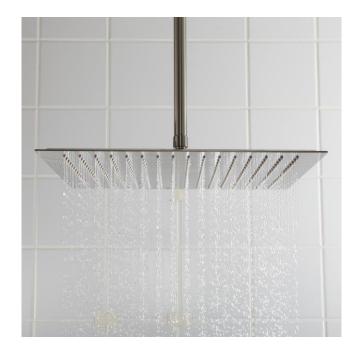

## **FEATURES**

Material: Stainless Steel Shower Head Swivel: Yes Shower Head Spray: Rainfall

Shower Head Flow Rate: 1.8 gpm (6.8 L/min) @ 80 psi

ASME A112.18.1/CSA B125.1, LISTED ID: SH441110BN, SH441110CP, SH441112BN, SH441112CP, SH441114BN, SH441114CP