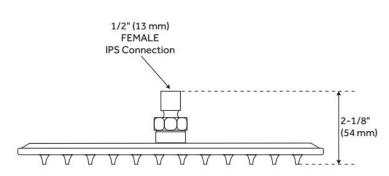

## **FEATURES**

Material: Stainless Steel Shower Head Swivel: Yes Shower Head Spray: Rainfall

Shower Head Flow Rate: 1.8 gpm (6.8 L/min) @ 80 psi

ASME A112.18.1/CSA B125.1, LISTED ID: SH441110BN, SH441110CP, SH441112BN, SH441112CP, SH441114BN, SH441114CP

## **ADDITIONAL FEATURES**

- Made of 304-grade stainless steel.
- Rubber nozzles.
- 8" overall shower head dimensions: 8" L x 8" W. Spray area: 5-7/8" L x 5-7/8" W.
- 12" overall shower head dimensions: 11-3/4" L x 11-3/4" W. Spray area: 9-1/8" L x 9-1/8" W.
- 16" overall shower head dimensions: 15-5/8" L x 15-5/8" W. Spray area: 12-7/8" L x 12-7/8" W.