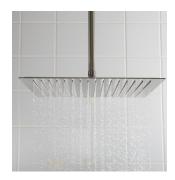

## BEVELED SQUARE RAINFALL SHOWER HEAD

SKU: 920860

Code: SH347477, SH347478, SH347481, SH347482, SH347472, SH347384

#### **FEATURES**

Installation Type: Ceiling Mount Features: Shower Head Only

Design: Modern

Material: Stainless Steel Assembly Required: Yes

Shape: Square

Shower Arm Included: No Shower Head IPS: 1/2" Shower Head Swivel: Yes