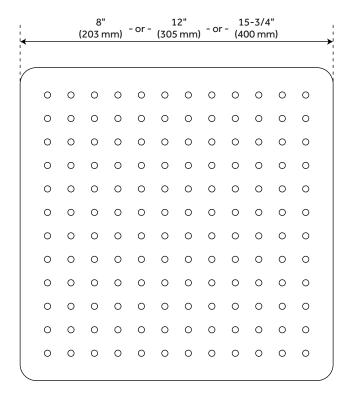

#### **ADDITIONAL FEATURES**

- Made of 304-grade stainless steel.
- Rubber nozzles.
- 8" overall shower head dimensions: 8" L x 8" W. Spray area: 5-7/8" L x 5-7/8" W.
- 12" overall shower head dimensions: 11-3/4" L x 11-3/4" W. Spray area: 9-1/8" L x 9-1/8" W.
- 16" overall shower head dimensions: 15-5/8" L x 15-5/8" W. Spray area: 12-7/8" L x 12-7/8" W.