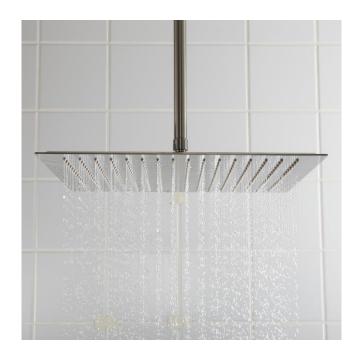

## BEVELED SQUARE RAINFALL SHOWER HEAD

SKU: 920860

Code: SH347477, SH347478, SH347481, SH347482, SH347472, SH347384

#### **FEATURES**

Installation Type: Ceiling Mount Features: Shower Head Only

Design: Modern

Material: Stainless Steel Assembly Required: Yes

Shape: Square

Shower Arm Included: No Shower Head IPS: 1/2" Shower Head Swivel: Yes