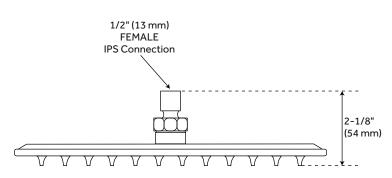

#### **FEATURES**

Installation Type: Ceiling Mount Features: Shower Head Only

Design: Modern

Material: Stainless Steel Assembly Required: Yes

Shape: Square

Shower Arm Included: No Shower Head IPS: 1/2" Shower Head Swivel: Yes

Flow Rate: 1.8 gpm (6.8 L/min) @ 80 psi

ASME A112.18.1/CSA B125.1