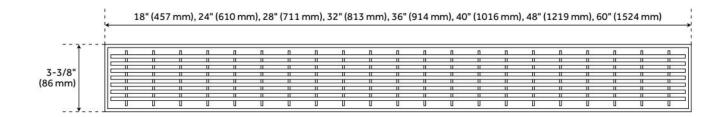

# CARMEN LINEAR SHOWER DRAIN WITH DRAIN FLANGE

SKU: 927531-F

Code: SH404980, SH443168, SH404981, SH443291, SH404982, SH443292, SH404983, SH443293, SH404984, SH443294, SH404985, SH443295, SH404986, SH443296, SH404987, SH404988, SH404988, SH404989, SH443299, SH404990, SH443302, SH404991, SH443303, SH404992, SH443304, SH404993, SH443305, SH414168, SH443308, SH414174, SH443309, SH414178, SH482701, SH414181, SH482702, SH414182, SH482703, SH414185, SH482704, SH414188, SH415680, SH415681, SH415682

### **ADDITIONAL FEATURES**

- Includes the drain flange and coupling.
- Tapered bottom outlet and removable grate.
- Drain hole measures 2" diameter.
- Product is made of 304 stainless steel.
- Features a removable hair strainer basket.