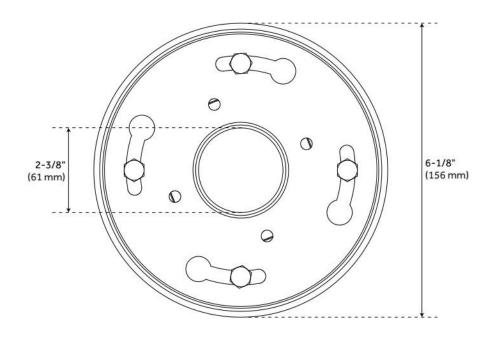

# CARMEN LINEAR SHOWER DRAIN WITH DRAIN FLANGE

SKU: 927531-F

Code: SH404980, SH443168, SH404981, SH443291, SH404982, SH443292, SH404983, SH443293, SH404984, SH443294, SH404985, SH443295, SH404986, SH443296, SH404987, SH404988, SH404988, SH404989, SH443299, SH404990, SH443302, SH404991, SH443303, SH404992, SH443304, SH404993, SH443305, SH414168, SH443308, SH414174, SH443309, SH414178, SH482701, SH414181, SH482702, SH414182, SH482703, SH414185, SH482704, SH414188, SH415680, SH415681, SH415682

### **ADDITIONAL FEATURES**

- Includes the drain flange and coupling.
- Tapered bottom outlet and removable grate.
- Drain hole measures 2" diameter.
- Product is made of 304 stainless steel.
- Features a removable hair strainer basket.