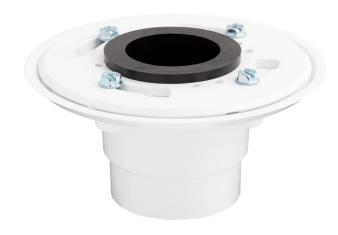

## **PVC DRAIN FLANGE COUPLING**

SKU: 399922 Code: SH399922

## **ADDITIONAL FEATURES**

- Used to connect a flexible, rubber membrane between flooring and tile shower floor.
- Connects 2-1/8" shower drain to waste pipe. Fits over 2-1/8" and inside 3" pipe.
- Includes rubber gasket.
- Made for use with Carmen (928028 & 927531), Cohen (927530 & 928029), Effendi (926148 & 928027), Loup (926146), Ortiz (928030), Siewart (926145), Thornton (928026), Reid (917170), or Werner (926147) Shower Drain, sold separately.