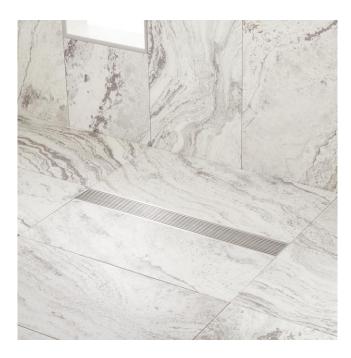

# CARMEN LINEAR SHOWER DRAIN WITH DRAIN FLANGE

SKU: 927531-F

Code: SH404980, SH443168, SH404981, SH443291, SH404982, SH443292, SH404983, SH443293, SH404984, SH443294, SH404985, SH443295, SH404986, SH443296, SH404987, SH404988, SH404988, SH404989, SH443299, SH404990, SH443302, SH404991, SH443303, SH404992, SH443304, SH404993, SH443305, SH414168, SH443308, SH414174, SH443309, SH414178, SH482701, SH414181, SH482702, SH414182, SH482703, SH414185, SH482704, SH414188, SH415680, SH415681, SH415682

### **ADDITIONAL FEATURES**

- Includes the drain flange and coupling.
- Tapered bottom outlet and removable grate.
- Drain hole measures 2" diameter.
- Product is made of 304 stainless steel.
- Features a removable hair strainer basket.