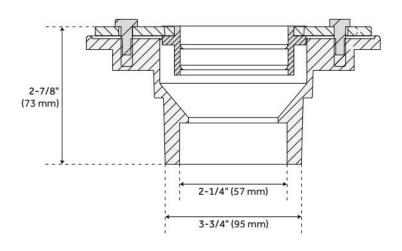

## **PVC DRAIN FLANGE COUPLING**

SKU: 399922 Code: SH399922

## **ADDITIONAL FEATURES**

- Used to connect a flexible, rubber membrane between flooring and tile shower floor.
- Connects 2-1/8" shower drain to waste pipe. Fits over 2-1/8" and inside 3" pipe.
- Includes rubber gasket.
- Made for use with Carmen (928028 & 927531), Cohen (927530 & 928029), Effendi (926148 & 928027), Loup (926146), Ortiz (928030), Siewart (926145), Thornton (928026), Reid (917170), or Werner (926147) Shower Drain, sold separately.