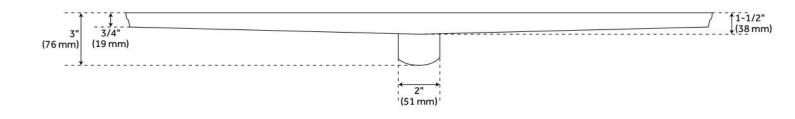

### **ADDITIONAL FEATURES**

- Includes the drain flange and coupling.
- Tapered bottom outlet and removable grate.
- Drain hole measures 2" diameter.
- Product is made of 304 stainless steel.
- Features a removable hair strainer basket.