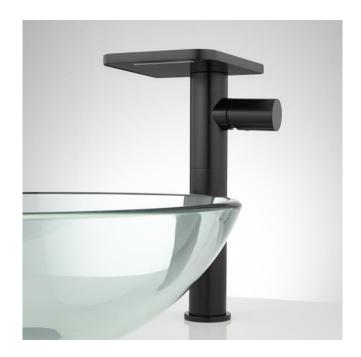

### KNOX WATERFALL VESSEL FAUCET WITH POP-UP DRAIN

SKU: 931430

Code: SH416208, SH416210, SH418389, SH416212

#### **FEATURES**

Material: Metal construction for strength and durability

Installation Type: Vessel

Flow Rate: 1.2 gpm (4.5 L/min) @ 60 psi

Cartridge Type: Ceramic Disc

Swivel Spout: No

Drain Type: Metal push-pop with overflow