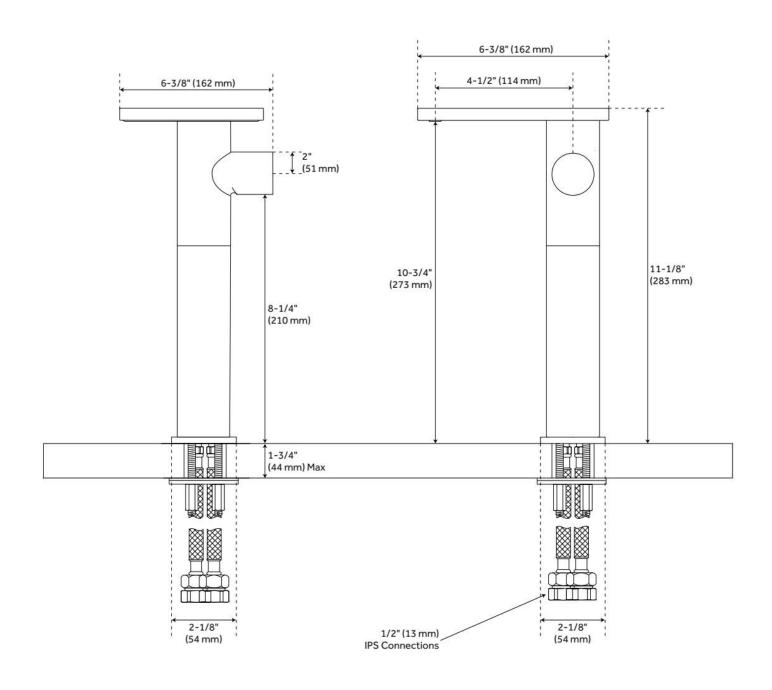

### KNOX WATERFALL VESSEL FAUCET WITH POP-UP DRAIN

SKU: 931430

Code: SH416208, SH416210, SH418389, SH416212

#### **FEATURES**

Material: Metal construction for strength and durability

Installation Type: Vessel

Flow Rate: 1.2 gpm (4.5 L/min) @ 60 psi

Cartridge Type: Ceramic Disc

Swivel Spout: No

Drain Type: Metal push-pop with overflow