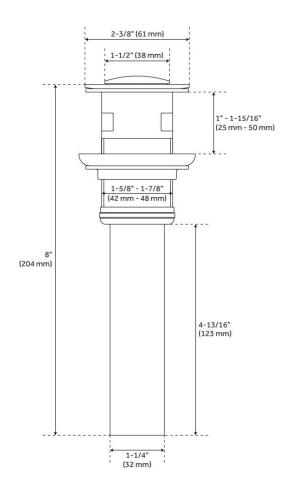

#### **FEATURES**

Material: Metal construction for strength and durability

Installation Type: Vessel

Flow Rate: 1.2 gpm (4.5 L/min) @ 60 psi

Cartridge Type: Ceramic Disc

Swivel Spout: No

Drain Type: Metal push-pop with overflow

### **ADDITIONAL FEATURES**

• Drain is compatible with sinks that have an overflow hole.

REVISED 5/21/2024