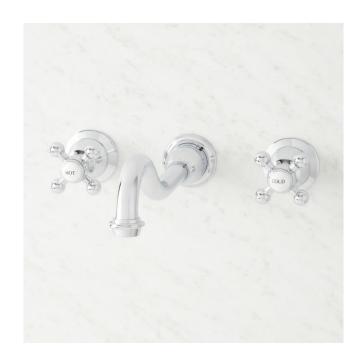

## BALLANTINE WALL-MOUNT BATHROOM FAUCET - CROSS HANDLES

SKU: 911575 Code: SH449730

## **FEATURES**

Material: Metal construction for strength and durability

Faucet Centers: 8"

Installation Type: Wall Mount

Flow Rate: 1.2 gpm (4.5 L/min) @ 60 psi

Cartridge Type: Ceramic Disc

Swivel Spout: No

## **ADDITIONAL FEATURES**

• For above-counter lavatories and wall-mount installations.

REVISED 1/20/2025