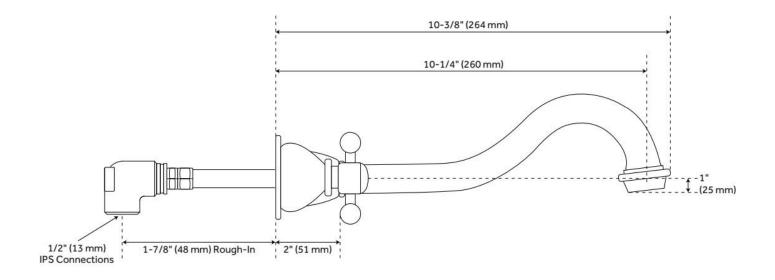

## **FEATURES**

Material: Metal construction for strength and durability

Faucet Centers: 8"

Installation Type: Wall Mount

Flow Rate: 1.2 gpm (4.5 L/min) @ 60 psi

Cartridge Type: Ceramic Disc

Swivel Spout: No