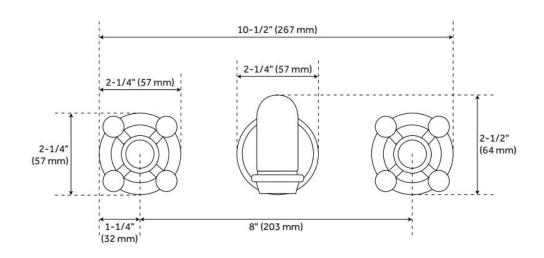

## **FEATURES**

Material: Metal construction for strength and durability

Faucet Centers: 8"

Installation Type: Wall Mount

Flow Rate: 1.2 gpm (4.5 L/min) @ 60 psi

Cartridge Type: Ceramic Disc

Swivel Spout: No