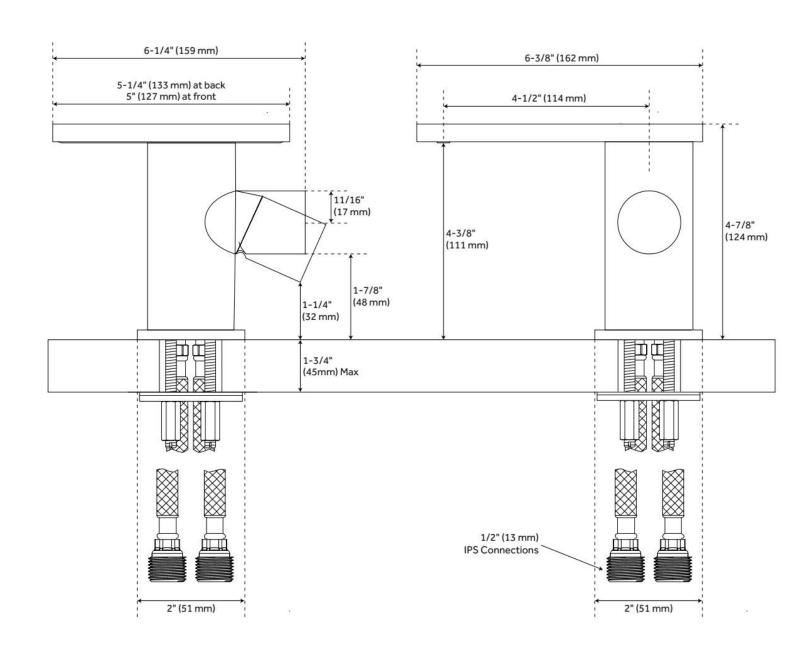

#### **FEATURES**

Material: Metal construction for strength and durability

Installation Type: Single-Hole

Flow Rate: 1.2 gpm (4.5 L/min) @ 60 psi

Cartridge Type: Ceramic Disc

Swivel Spout: No

Drain Type: Metal push-pop with overflow