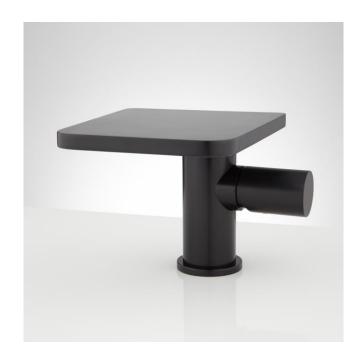

### KNOX SINGLE-HOLE WATERFALL BATHROOM FAUCET WITH POP-UP DRAIN

SKU: 927743

Code: SH401753, SH414744, SH405372, SH416214

#### **FEATURES**

Material: Metal construction for strength and durability

Installation Type: Single-Hole

Flow Rate: 1.2 gpm (4.5 L/min) @ 60 psi

Cartridge Type: Ceramic Disc

Swivel Spout: No

Drain Type: Metal push-pop with overflow