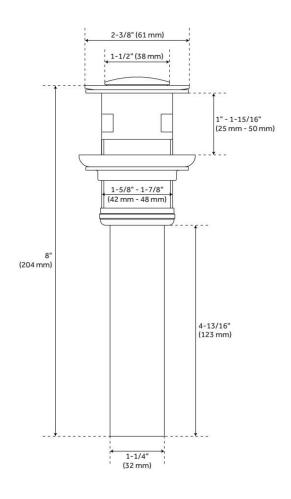

#### **FEATURES**

Material: Metal construction for strength and durability

Installation Type: Single-Hole

Flow Rate: 1.2 gpm (4.5 L/min) @ 60 psi

Cartridge Type: Ceramic Disc

Swivel Spout: No

Drain Type: Metal push-pop with overflow

### **ADDITIONAL FEATURES**

• Drain is compatible with sinks that have an overflow hole.

**REVISED 6/3/2024** 