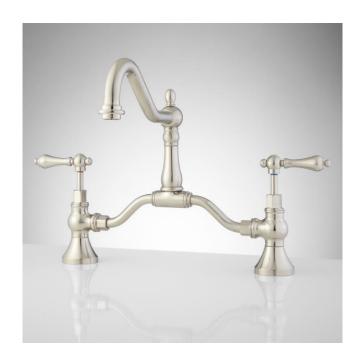

## ELNORA BRIDGE BATHROOM FAUCET - LEVER HANDLES

SKU: 918025

Code: SH320447, SH320448