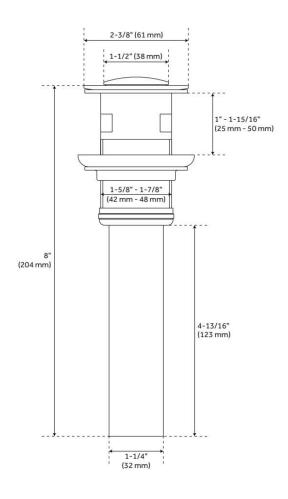

## ELNORA BRIDGE BATHROOM FAUCET - LEVER HANDLES

SKU: 918025

Code: SH320447, SH320448