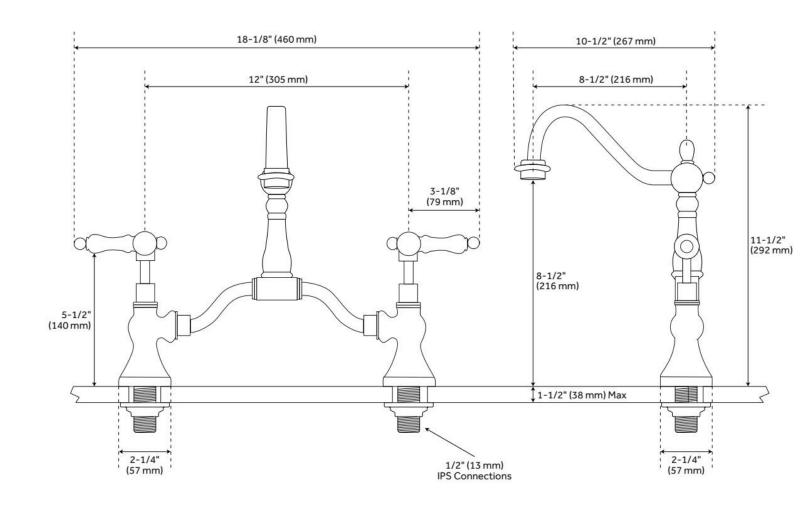

## ELNORA BRIDGE BATHROOM FAUCET - LEVER HANDLES

SKU: 918025

Code: SH320447, SH320448