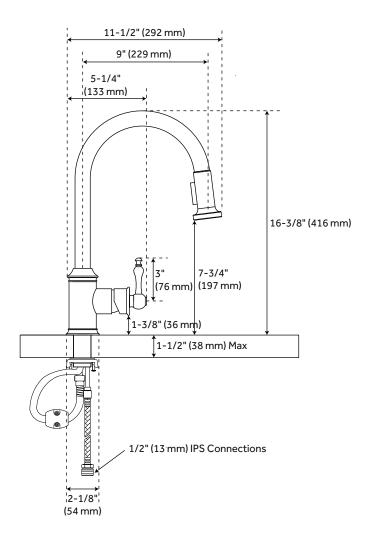

## **FEATURES**

Installation Type: Single-Hole Faucet Holes: 1 Hand Sprayer Material: ABS Faucet Centers: Single-Hole Handle Type: Lever Faucet Material: Brass Length: 5-1/4" Width: 11-1/2" Height: 16-3/8" Height To Spout: 7-3/4" Spout Reach: 9" Swivel Spout: Yes Base Plate Length: 2-1/8" Base Plate Width: 2-3/8" Handle Length: 3" Height to Bottom of Handle: 1-3/8" Hot and Cold Indicators: No IPS: 1/2" Drain Included: No