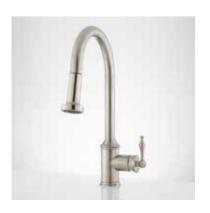

## SOUTHGATE

## SINGLE-HOLE PULL-DOWN KITCHEN FAUCET

SKU: 943002

## **FEATURES**

Installation Type: Single-Hole Faucet Holes: 1 Hand Sprayer Material: ABS Faucet Centers: Single-Hole Handle Type: Lever Faucet Material: Brass Length: 5-1/4" Width: 11-1/2" Height: 16-3/8" Height To Spout: 7-3/4" Spout Reach: 9" Swivel Spout: Yes Base Plate Length: 2-1/8" Base Plate Width: 2-3/8" Handle Length: 3" Height to Bottom of Handle: 1-3/8" Hot and Cold Indicators: No IPS: 1/2" Drain Included: No