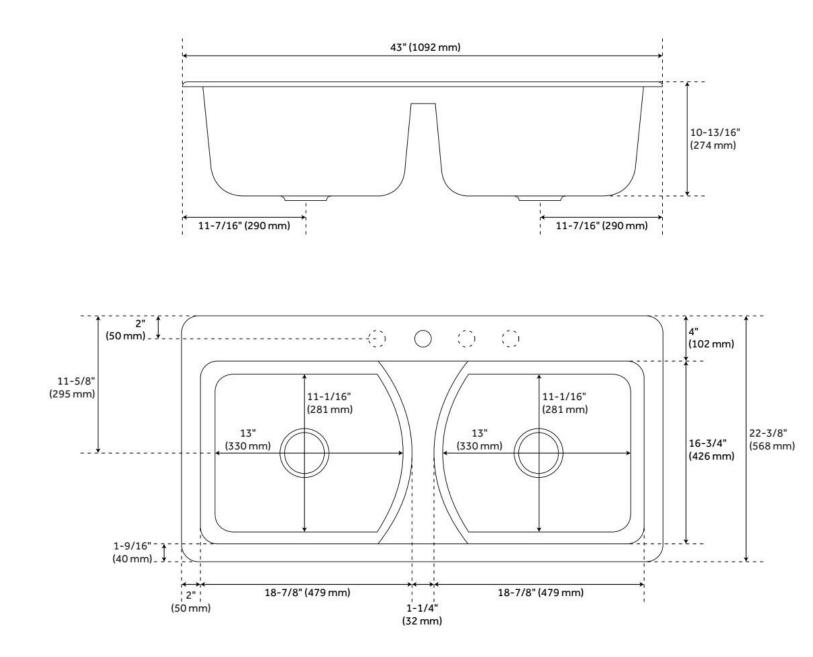

## FEATURES

Material: Cast Iron Product Finish: White Installation Type: Drop-In Shape: Rectangle Drain Placement: Center Fits Drain Hole Size: 3-1/2" Faucet Centers: Single-Hole Overflow Hole: No Mounting Hardware Included: No

## **ADDITIONAL FEATURES**

- Made of heavy cast iron with a hard enamel coating.
- Faucet holes are 1-3/8".

REVISED 8/13/2024