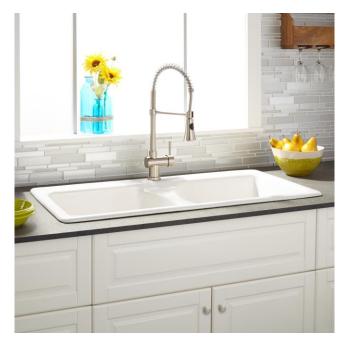

## 43" SELKIRK DOUBLE-BOWL CAST IRON DROP-IN KITCHEN SINK - WHITE

SKU: 936789 Code: SH424858, SH424859

## FEATURES

Material: Cast Iron Product Finish: White Installation Type: Drop-In Shape: Rectangle Drain Placement: Center Fits Drain Hole Size: 3-1/2" Faucet Centers: Single-Hole Overflow Hole: No Mounting Hardware Included: No