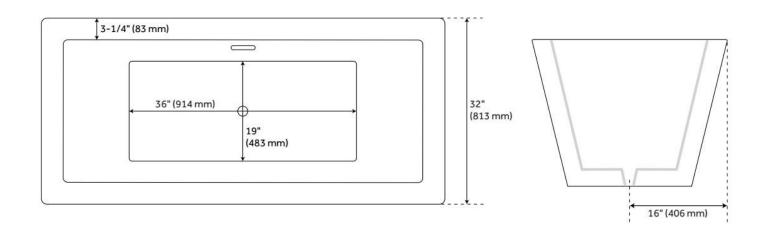

## **FEATURES**

Tub Material: Acrylic Product Finish: White Shape: Rectangle

Tub Drain Placement: Center

Drain Included: Yes

Drain and Overflow Finish: White Water Depth to Overflow: 16" Water Capacity (Gallons): 47.5

## **ADDITIONAL FEATURES**

- All dimensions are (± 1/2").
- Formed of two acrylic sheets, the air between acting as thermal insulator.
- Optional insulation increases heat retention and prevents condensation due to water and air temperature fluctuations.
- Optional Quick Connect Drop-In Drain Kit Includes:
  - Floor Plate, 1-1/2" PVC Pipe, 2" x 1-1/2" Trap Adapters, 1 Brass Threaded, 1 Brass Unthreaded Tailpiece and Plug.
  - Installs above your subfloor, but underneath your cement floor or tile, so you do not need access below the fixture.