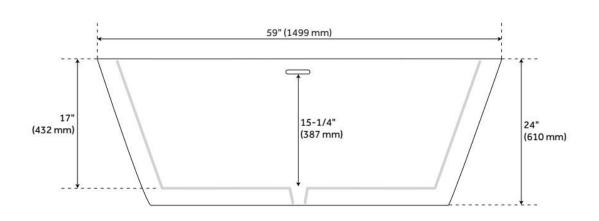

## **FEATURES**

Tub Material: Acrylic Product Finish: White Shape: Rectangle

Tub Drain Placement: Center

Drain Included: Yes

Drain and Overflow Finish: White Water Depth to Overflow: 16" Water Capacity (Gallons): 47.5

## **ADDITIONAL FEATURES**

- All dimensions are (± 1/2").
- Formed of two acrylic sheets, the air between acting as thermal insulator.
- Optional insulation increases heat retention and prevents condensation due to water and air temperature fluctuations.
- Optional Quick Connect Drop-In Drain Kit Includes:
  - Floor Plate, 1-1/2" PVC Pipe, 2" x 1-1/2" Trap Adapters, 1 Brass Threaded, 1 Brass Unthreaded Tailpiece and Plug.
  - Installs above your subfloor, but underneath your cement floor or tile, so you do not need access below the fixture.