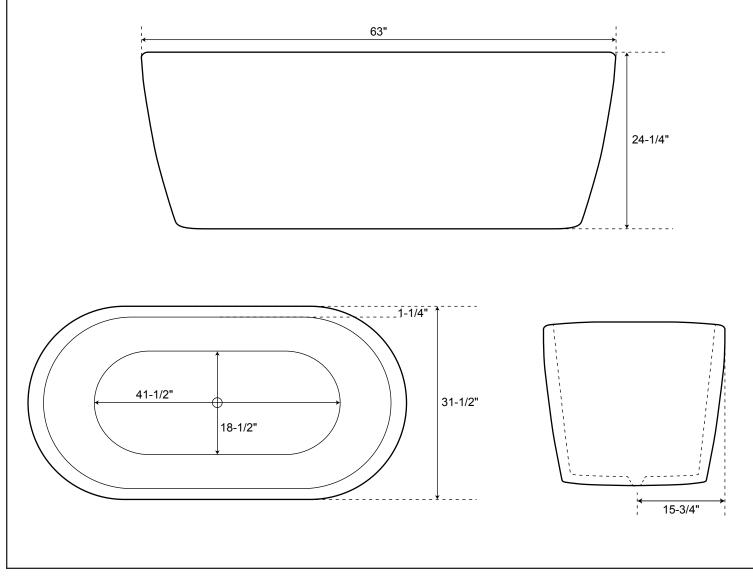

## **SPECIFICATIONS**

| Dimensions            | 63" L x 31-1/2" W (front to back) x 24-1/4" H |
|-----------------------|-----------------------------------------------|
| Water Capacity        |                                               |
| without overflow      | 61 gallons                                    |
| with overflow         | 51 gallons                                    |
| Water Depth           |                                               |
| to top of tub         | 18-1/2" H                                     |
| to overflow           | 15-3/4" H                                     |
| Tub Weight Uncrated   | 108 lbs.                                      |
| Tub Rim               | 1-1/4" wide                                   |
| Faucet Configurations | no faucet drilling                            |
|                       | · ·                                           |

63" Eden Freestanding Acrylic Tub

All measurements are approximate.