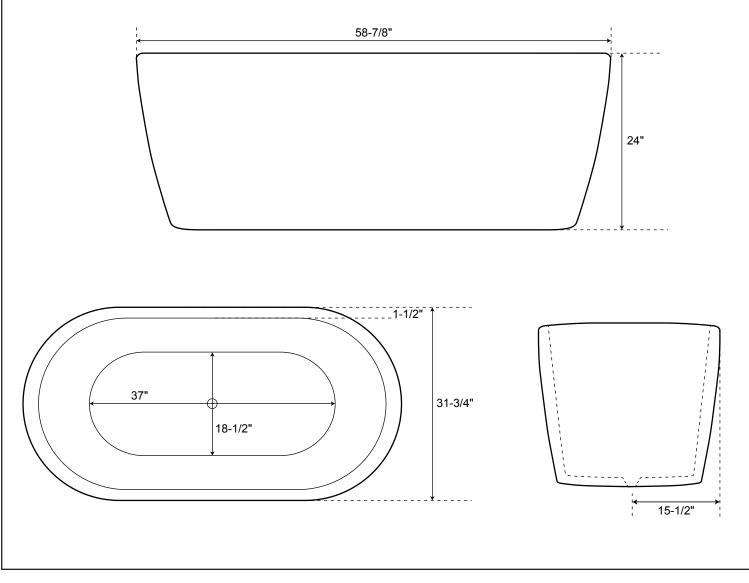

## **SPECIFICATIONS**

| Dimensions            | 58-7/8" L x 31-3/4" W (front to back) x 24" H |
|-----------------------|-----------------------------------------------|
| Water Capacity        |                                               |
| without overflow      | 56 gallons                                    |
| with overflow         | 47 gallons                                    |
| Water Depth           |                                               |
| to top of tub         | 19" H                                         |
| to overflow           | 16-1/4" H                                     |
| Tub Weight Uncrated   | 105 lbs.                                      |
| Tub Rim               | 1-1/2" wide                                   |
| Faucet Configurations | no faucet drilling                            |
|                       |                                               |

59" Eden Freestanding Acrylic Tub

All measurements are approximate.