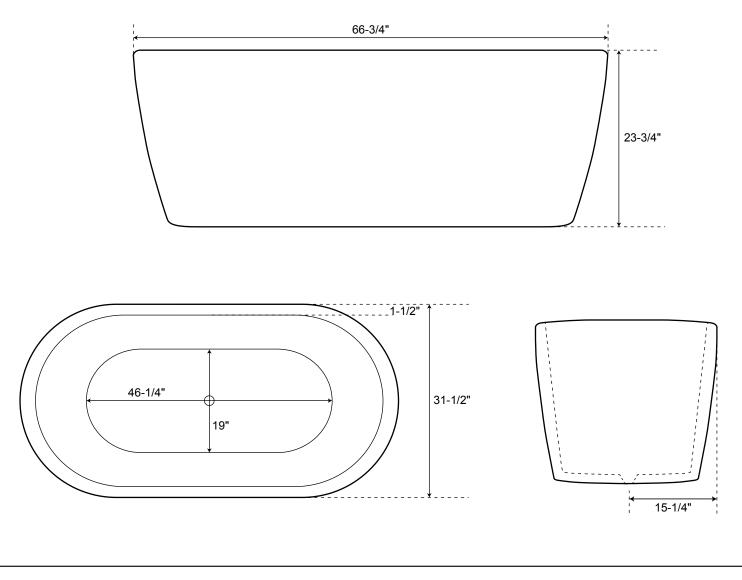

## **SPECIFICATIONS**

| Dimensions            | 66-3/4" L x 31-1/2" W (front to back) x 23-3/4" H |
|-----------------------|---------------------------------------------------|
| Water Capacity        |                                                   |
| without overflow      | 71 gallons                                        |
| with overflow         | 60 gallons                                        |
| Water Depth           |                                                   |
| to top of tub         | 18-3/4" H                                         |
| to overflow           | 16" H                                             |
| Tub Weight Uncrated   | 122 lbs.                                          |
| Tub Rim               | 1-1/2" wide                                       |
| Faucet Configurations | no faucet drilling                                |

67" Eden Freestanding Acrylic Tub

All measurements are approximate.