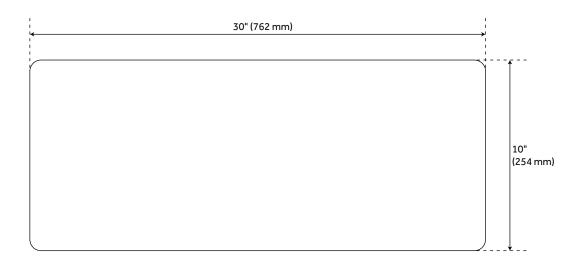

## 30" RISINGER FIRECLAY FARMHOUSE SINK - WHITE

SKU: 394761 Code: SH394761

## **FEATURES**

Material: Fireclay Product Finish: White

Installation Type: Farmhouse

Shape: Rectangle

Drain Placement: Center Fits Drain Hole Size: 3-1/2" Faucet Centers: No Faucet Hole

Overflow Hole: No

Mounting Hardware Included: No

## **ADDITIONAL FEATURES**

- Smooth, ripple-resistant surface.
- If purchasing drain separately, it must be able to accommodate a sink drain thickness of 1".
- All sink dimensions are (± 1/2").

REVISED 7/11/2024