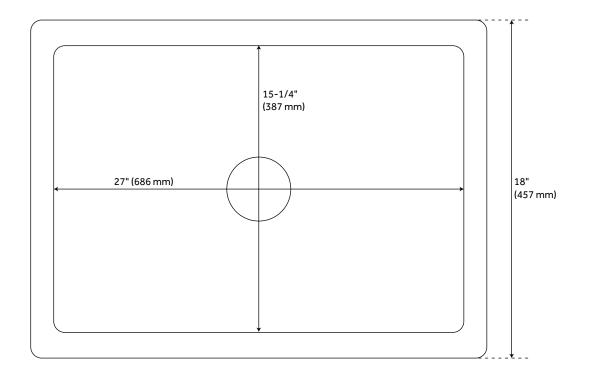

## 30" RISINGER FIRECLAY FARMHOUSE SINK - WHITE

SKU: 394761 Code: SH394761

## **FEATURES**

Material: Fireclay Product Finish: White

Installation Type: Farmhouse

Shape: Rectangle

Drain Placement: Center Fits Drain Hole Size: 3-1/2" Faucet Centers: No Faucet Hole

Overflow Hole: No

Mounting Hardware Included: No

## **ADDITIONAL FEATURES**

- Smooth, ripple-resistant surface.
- If purchasing drain separately, it must be able to accommodate a sink drain thickness of 1".
- All sink dimensions are (± 1/2").

REVISED 7/11/2024