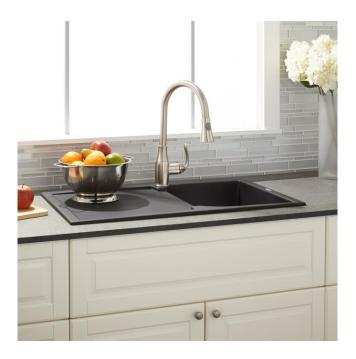

## 34" ALLARDT DROP-IN GRANITE COMPOSITE SINK WITH DRAINBOARD - MIDNIGHT BLACK

SKU: 425907 Code: SH425907

CSA, CSA B45.5/IAPMO Z124, LISTED ID: 521427

## **FEATURES**

Material: Granite Composite Product Finish: Midnight Black Installation Type: Drop-In

Shape: Rectangle

Drain Placement: Off-set Right Fits Drain Hole Size: 3-1/2" Faucet Centers: No Faucet Hole