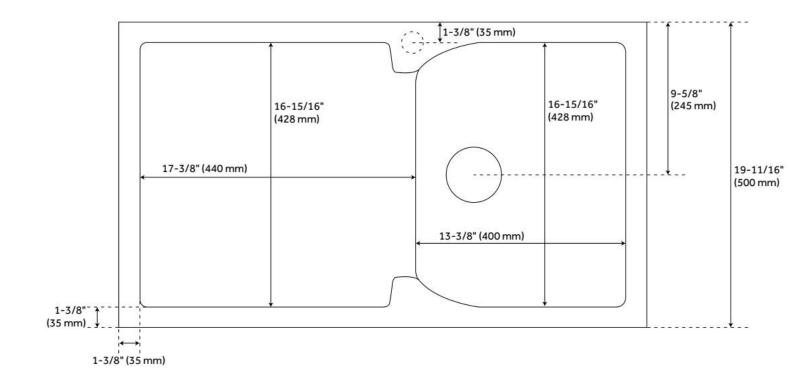

## 34" ALLARDT DROP-IN GRANITE COMPOSITE SINK WITH DRAINBOARD - MIDNIGHT BLACK

SKU: 425907 Code: SH425907

CSA, CSA B45.5/IAPMO Z124, LISTED ID: 521427

## **FEATURES**

Material: Granite Composite Product Finish: Midnight Black Installation Type: Drop-In

Shape: Rectangle

Drain Placement: Off-set Right Fits Drain Hole Size: 3-1/2" Faucet Centers: No Faucet Hole

## **ADDITIONAL FEATURES**

- Faucet hole can be drilled on site. Pre-marked hole location is on the underside of the sink rim for guidance. The hole can be drilled in the faucet deck to accommodate a single-hole faucet.
- See Installation Instructions for directions to drill faucet hole.
- Granite composite is 80% granite and 20% resin.
- It is recommended to have the sink at the job site before cutting cabinet or counter top.
- Made in Italy.