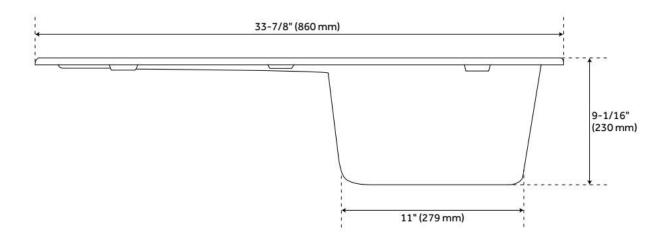

## 34" ALLARDT DROP-IN GRANITE COMPOSITE SINK WITH DRAINBOARD - MIDNIGHT BLACK

SKU: 425907 Code: SH425907

CSA, CSA B45.5/IAPMO Z124, LISTED ID: 521427

## **FEATURES**

Material: Granite Composite Product Finish: Midnight Black Installation Type: Drop-In

Shape: Rectangle

Drain Placement: Off-set Right Fits Drain Hole Size: 3-1/2" Faucet Centers: No Faucet Hole